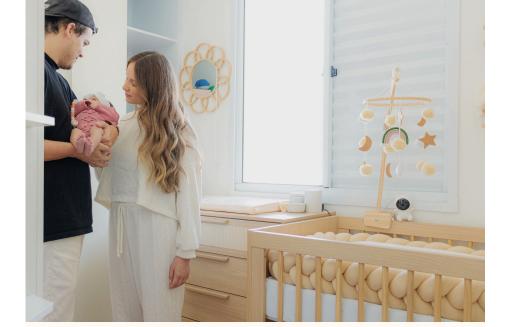

# CATÁLOGO DE CORES





# Catálogo de Cores



Areia ref.79

Branco ref.08



Azul Sereno ref.8596



Verde Jade ref.8595



Cinza Beton ref.8597



Rosa ref.8598



Carvalho Malva MDF BP ref.67



Carvalho Malva Madeira Natural ref.67



Nogueira Madeira Natural ref.141

# Catálogo de Tecidos / Telas









Tecido Boucle







Tecido Futton Rosa



Tecido Futton Verde



Tecido Futton Azul



Tecido Futton Creme

# Linha Soley





































# Linha Kurve



# Linha Indy







Ref. 141







Ref. 67 + Tela natural



Ref. 67













# Linha Paglia







Ref. 67 + Tela natural

Ref. 67 + Tela natural

















dourado



# Linha Cozy





































Ref. 08 + Tela Branca









#### Linha Cromo



#### Linha Classic Premium