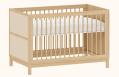

# CATÁLOGO DE CORES





# Catálogo de Cores



Areia ref.79

Branco ref.08



Azul Sereno ref.8596



Verde Jade ref.8595



Cinza Beton ref.8597



Rosa ref.8598



Carvalho Malva MDF BP ref.67



Carvalho Malva Madeira Natural ref.67



Nogueira Madeira Natural ref.141

# Catálogo de Tecidos / Telas









Tecido Boucle







Tecido Futton Rosa



Tecido Futton Verde



Tecido Futton Azul



Tecido Futton Creme

# Linha Soley





































# Linha Kurve



# Linha Indy







Ref. 141







Ref. 67 + Tela natural



Ref. 67













# Linha Paglia







Ref. 67 + Tela natural

Ref. 67 + Tela natural

















dourado



# Linha Cozy





































Ref. 08 + Tela Branca









#### Linha Cromo



#### Linha Classic Premium







Ref. 141









Ref. 158















Ref. 08 + Tela Natural









#### Linha Evolutiva



#### Linha Tomi















#### Linha Kids







# Linha Play































# Complementos - Mesa e Banquetas quater.



### Complementos - Mesa e Cadeiras







































































































quater.









#### Escolha a cor da caixa:



# Escolha a cor das portas:







Ref. 08







Escolha a cor dos puxadores:















### Armário Kids II - Monte do seu