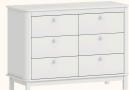

de Cores



Areia ref.79

Branco ref.08



Azul Sereno ref.8596



Verde Jade ref.8595



Cinza Beton ref.8597



Rosa ref.8598



Carvalho Malva MDF BP ref.67



Carvalho Malva Madeira Natural ref.67



Nogueira Madeira Natural ref.141

# Catálogo de Tecidos / Telas









Tecido Boucle







Tecido Futton Rosa



Tecido Futton Verde



Tecido Futton Azul



Tecido Futton Creme

# Linha Soley





































# Linha Kurve



# Linha Indy







Ref. 141







Ref. 67 + Tela natural



Ref. 67













# Linha Paglia







Ref. 67 + Tela natural

Ref. 67 + Tela natural

















dourado



# Linha Cozy





































Ref. 08 + Tela Branca









#### Linha Cromo



#### Linha Classic Premium







Ref. 141









Ref. 158















Ref. 08 + Tela Natural









#### Linha Evolutiva



#### Linha Tomi















#### Linha Kids







# Linha Play































# Complementos - Mesa e Banquetas quater.



### Complementos - Mesa e Cadeiras







































































































quater.









#### Escolha a cor da caixa:



# Escolha a cor das portas:







Ref. 08







Escolha a cor dos puxadores:















### Armário Kids II - Monte do seu jeito





#### Escolha a cor da caixa:







#### Escolha a cor das portas:













#### Escolha a cor dos puxadores:















# Armário Play - Monte do seu jeito





#### Escolha a cor da caixa:







# Escolha a cor das prateleiras, frente de gavetas e nic