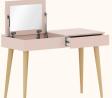

ul



Tecido Futton Creme

# Linha Soley





































# Linha Kurve



# Linha Indy







Ref. 141







Ref. 67 + Tela natural



Ref. 67













# Linha Paglia







Ref. 67 + Tela natural

Ref. 67 + Tela natural

















dourado



# Linha Cozy





































Ref. 08 + Tela Branca









#### Linha Cromo



#### Linha Classic Premium







Ref. 141









Ref. 158















Ref. 08 + Tela Natural









#### Linha Evolutiva



#### Linha Tomi















#### Linha Kids







# Linha Play































# Complementos - Mesa e Banquetas quater.



### Complementos - Mesa e Cadeiras







































































































quater.









#### Escolha a cor da caixa:



# Escolha a cor das portas:







Ref. 08







Escolha a cor dos puxadores:















### Armário Kids II - Monte do seu jeito





#### Escolha a cor da caixa:







#### Escolha a cor das portas:













#### Escolha a cor dos puxadores:















# Armário Play - Monte do seu jeito





#### Escolha a cor da caixa:







# Escolha a cor das prateleiras, frente de gavetas e nichos:















### Armário Arcos - Monte do seu jeito





# Escolha a cor da caixa:







### Escolha a cor das portas:













# Escolha a cor dos puxadores:















#### **Futtons**





























# Nos acompanhe nas redes sociais



@quatermoveis



@quatermoveis



Quater Móveis Infantis



@quatermoveis



Quater Móveis