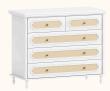

f.08



Azul Sereno ref.8596



Verde Jade ref.8595



Cinza Beton ref.8597



Rosa ref.8598



Carvalho Malva MDF BP ref.67



Carvalho Malva Madeira Natural ref.67



Nogueira Madeira Natural ref.141

# Catálogo de Tecidos / Telas









Tecido Boucle







Tecido Futton Rosa



Tecido Futton Verde



Tecido Futton Azul



Tecido Futton Creme

# Linha Soley





































# Linha Kurve



# Linha Indy







Ref. 141







Ref. 67 + Tela natural



Ref. 67













# Linha Paglia







Ref. 67 + Tela natural

Ref. 67 + Tela natural

















dourado



# Linha Cozy





































Ref. 08 + Tela Branca









#### Linha Cromo



#### Linha Classic Premium







Ref. 141









Ref. 158















Ref. 08 + Tela Natural









#### Linha Evolutiva



#### Linha Tomi















#### Linha Kids







# Linha Play































# Complementos - Mesa e Banquetas quater.



### Complementos - Mesa e Cadeiras







































































































quater.









#### Escolha a cor da caixa:



# Escolha a cor das portas:







Ref. 08







Escolha a cor dos puxadores:















### Armário Kids II - Monte do seu jeito





#### Escolha a cor da caixa:







#### Escolha a cor das portas:













#### Escolha a cor dos puxadores:















# Armário Play - Monte do seu jeito





#### Escolha a cor da caixa:







# Escolha a cor das prateleiras, frente de gavetas e nichos:















### Armário Arco