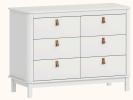

Cores



Areia ref.79

Branco ref.08



Azul Sereno ref.8596



Verde Jade ref.8595



Cinza Beton ref.8597



Rosa ref.8598



Carvalho Malva MDF BP ref.67



Carvalho Malva Madeira Natural ref.67



Nogueira Madeira Natural ref.141

# Catálogo de Tecidos / Telas









Tecido Boucle







Tecido Futton Rosa



Tecido Futton Verde



Tecido Futton Azul



Tecido Futton Creme

# Linha Soley





































# Linha Kurve



# Linha Indy







Ref. 141







Ref. 67 + Tela natural



Ref. 67













# Linha Paglia







Ref. 67 + Tela natural

Ref. 67 + Tela natural

















dourado



# Linha Cozy





































Ref. 08 + Tela Branca









#### Linha Cromo



#### Linha Classic Premium







Ref. 141









Ref. 158















Ref. 08 + Tela Natural









#### Linha Evolutiva



#### Linha Tomi















#### Linha Kids







# Linha Play































# Complementos - Mesa e Banquetas quater.



### Complementos - Mesa e Cadeiras







































































































quater.









#### Escolha a cor da caixa:



# Escolha a cor das portas:







Ref. 08







Escolha a cor dos puxadores:















### Armário Kids II - Monte do seu jeito





#### Escolha a cor da caixa:







#### Escolha a cor das portas:













#### Escolha a cor dos puxadores:















# Armário Play - Monte do seu jeito





#### Escolha a cor da caixa:







# Escolha a cor das prateleiras, frente de gavetas e nichos: