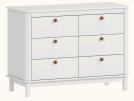

s



Areia ref.79

Branco ref.08



Azul Sereno ref.8596



Verde Jade ref.8595



Cinza Beton ref.8597



Rosa ref.8598



Carvalho Malva MDF BP ref.67



Carvalho Malva Madeira Natural ref.67



Nogueira Madeira Natural ref.141

# Catálogo de Tecidos / Telas









Tecido Boucle







Tecido Futton Rosa



Tecido Futton Verde



Tecido Futton Azul



Tecido Futton Creme

# Linha Soley





































# Linha Kurve



# Linha Indy







Ref. 141







Ref. 67 + Tela natural



Ref. 67













# Linha Paglia







Ref. 67 + Tela natural

Ref. 67 + Tela natural

















dourado



# Linha Cozy





































Ref. 08 + Tela Branca









#### Linha Cromo



#### Linha Classic Premium







Ref. 141









Ref. 158















Ref. 08 + Tela Natural









#### Linha Evolutiva



#### Linha Tomi















#### Linha Kids







# Linha Play































# Complementos - Mesa e Banquetas quater.



### Complementos - Mesa e Cadeiras







































































































quater.









#### Escolha a cor da caixa:



# Escolha a cor das portas:







Ref. 08







Escolha a cor dos puxadores:















### Armário Kids II - Monte do seu jeito





#### Escolha a cor da caixa:







#### Escolha a cor das portas:













#### Escolha a cor dos puxadores:















# Armário Play - Monte do seu jeito





#### Escolha a cor da caixa:







# Escolha a cor das prateleiras, frente de gavetas e nichos: