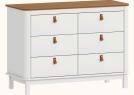

go de Cores



Areia ref.79

Branco ref.08



Azul Sereno ref.8596



Verde Jade ref.8595



Cinza Beton ref.8597



Rosa ref.8598



Carvalho Malva MDF BP ref.67



Carvalho Malva Madeira Natural ref.67



Nogueira Madeira Natural ref.141

# Catálogo de Tecidos / Telas









Tecido Boucle







Tecido Futton Rosa



Tecido Futton Verde



Tecido Futton Azul



Tecido Futton Creme

# Linha Soley





































# Linha Kurve



# Linha Indy







Ref. 141







Ref. 67 + Tela natural



Ref. 67













# Linha Paglia







Ref. 67 + Tela natural

Ref. 67 + Tela natural

















dourado



# Linha Cozy





































Ref. 08 + Tela Branca









#### Linha Cromo



#### Linha Classic Premium







Ref. 141









Ref. 158















Ref. 08 + Tela Natural









#### Linha Evolutiva



#### Linha Tomi















#### Linha Kids







# Linha Play































# Complementos - Mesa e Banquetas quater.



### Complementos - Mesa e Cadeiras







































































































quater.









#### Escolha a cor da caixa:



# Escolha a cor das portas:







Ref. 08







Escolha a cor dos puxadores:















### Armário Kids II - Monte do seu jeito





#### Escolha a cor da caixa:







#### Escolha a cor das portas:













#### Escolha a cor dos puxadores:















# Armário Play - Monte do seu jeito





#### Escolha a cor da caixa:







# Escolha a cor das prateleiras, frente de gavetas e n