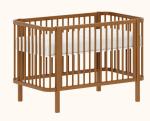

# Linha Indy

Ref. 141

Ref. 67 + Tela natural

Ref. 67

# Linha Paglia

Ref. 67 + Tela natural

Ref. 67 + Tela natural

dourado