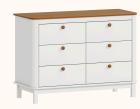

res



Areia ref.79

Branco ref.08



Azul Sereno ref.8596



Verde Jade ref.8595



Cinza Beton ref.8597



Rosa ref.8598



Carvalho Malva MDF BP ref.67



Carvalho Malva Madeira Natural ref.67



Nogueira Madeira Natural ref.141

# Catálogo de Tecidos / Telas









Tecido Boucle







Tecido Futton Rosa



Tecido Futton Verde



Tecido Futton Azul



Tecido Futton Creme

# Linha Soley





































# Linha Kurve



# Linha Indy







Ref. 141







Ref. 67 + Tela natural



Ref. 67













# Linha Paglia







Ref. 67 + Tela natural

Ref. 67 + Tela natural

















dourado



# Linha Cozy





































Ref. 08 + Tela Branca









#### Linha Cromo



#### Linha Classic Premium







Ref. 141









Ref. 158















Ref. 08 + Tela Natural









#### Linha Evolutiva



#### Linha Tomi















#### Linha Kids







# Linha Play































# Complementos - Mesa e Banquetas quater.



### Complementos - Mesa e Cadeiras







































































































quater.









#### Escolha a cor da caixa:



# Escolha a cor das portas:







Ref. 08







Escolha a cor dos puxadores:















### Armário Kids II - Monte do seu jeito





#### Escolha a cor da caixa:







#### Escolha a cor das portas:













#### Escolha a cor dos puxadores:















# Armário Play - Monte do seu jeito





#### Escolha a cor da caixa:







# Escolha a cor das prateleiras, frente de gavetas e nichos: