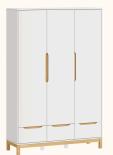

# CATÁLOGO DE CORES





# Catálogo de Cores



Areia ref.79

Branco ref.08



Azul Sereno ref.8596



Verde Jade ref.8595



Cinza Beton ref.8597



Rosa ref.8598



Carvalho Malva MDF BP ref.67



Carvalho Malva Madeira Natural ref.67



Nogueira Madeira Natural ref.141

# Catálogo de Tecidos / Telas









Tecido Boucle







Tecido Futton Rosa



Tecido Futton Verde



Tecido Futton Azul



Tecido Futton Creme

# Linha Soley





































# Linha Kurve



# Linha Indy







Ref. 141







Ref. 67 + Tela natural



Ref. 67













# Linha Paglia







Ref. 67 + Tela natural

Ref. 67 + Tela natural

















dourado



# Linha Cozy





































Ref. 08 + Tela Branca









#### Linha Cromo



#### Linha Classic Premium







Ref. 141









Ref. 158















Ref. 08 + Tela Natural









#### Linha Evolutiva



#### Linha Tomi















#### Linha Kids







# Linha Play































# Complementos - Mesa e Banquetas quater.



### Complementos - Mesa e Cadeiras







































































































quater.









#### Escolha a cor da caixa:



# Escolha a cor das portas:







Ref. 08







Escolha a cor dos puxadores:















### Armário Kids II - Monte do seu jeito





#### Escolha a cor da caixa:







#### Escolha a cor das portas:













#### Escolha a cor dos puxadores: