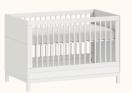

# CATÁLOGO DE CORES





# Catálogo de Cores



Areia ref.79

Branco ref.08



Azul Sereno ref.8596



Verde Jade ref.8595



Cinza Beton ref.8597



Rosa ref.8598



Carvalho Malva MDF BP ref.67



Carvalho Malva Madeira Natural ref.67



Nogueira Madeira Natural ref.141

# Catálogo de Tecidos / Telas









Tecido Boucle







Tecido Futton Rosa



Tecido Futton Verde



Tecido Futton Azul



Tecido Futton Creme

# Linha Soley





































# Linha Kurve



# Linha Indy







Ref. 141







Ref. 67 + Tela natural



Ref. 67













# Linha Paglia







Ref. 67 + Tela natural

Ref. 67 + Tela natural

















dourado



# Linha Cozy





































Ref. 08 + Tela Branca









#### Linha Cromo



#### Linha Classic Premium







Ref. 141









Ref. 158















Ref. 08 + Tela Natural









#### Linha Evolutiva



#### Linha Tomi















#### Linha Kids







# Linha Play































# Complementos - Mesa e Banquetas quater.



### Complementos - Mesa e Cadeiras







































































































quater.









#### Escolha a cor da caixa:



# Escolha a cor das portas:







Ref. 08







Escolha a cor dos puxadores:















### Armário Kids II - Monte do seu jeito





#### Escolha a cor da caixa:







#### Escolha a cor das portas:













#### Escolha a cor dos puxadores: