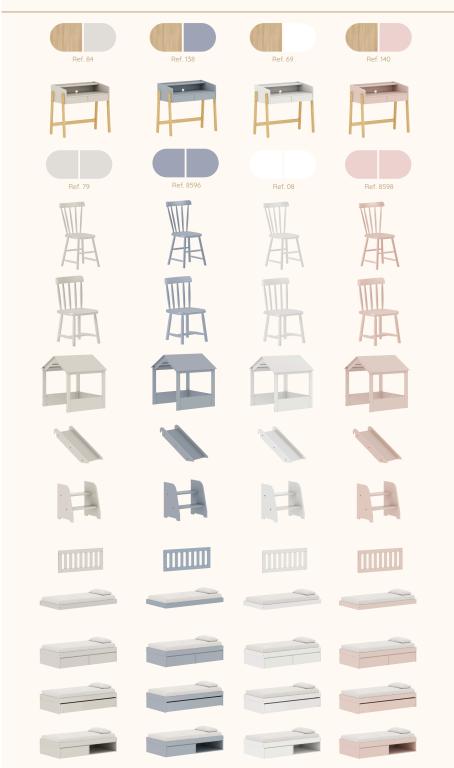

#### Linha Classic Premium

Ref. 141

Ref. 158

Ref. 08 + Tela Natural

#### Linha Evolutiva

#### Linha Tomi