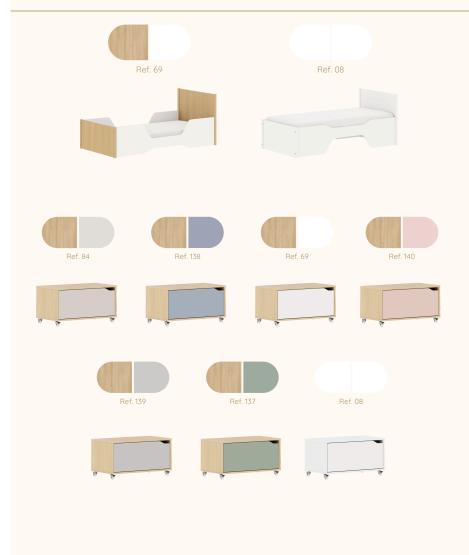

a ref.8598



Carvalho Malva MDF BP ref.67



Carvalho Malva Madeira Natural ref.67



Nogueira Madeira Natural ref.141

# Catálogo de Tecidos / Telas









Tecido Boucle







Tecido Futton Rosa



Tecido Futton Verde



Tecido Futton Azul



Tecido Futton Creme

# Linha Soley





































# Linha Kurve



# Linha Indy







Ref. 141







Ref. 67 + Tela natural



Ref. 67













# Linha Paglia







Ref. 67 + Tela natural

Ref. 67 + Tela natural

















dourado



# Linha Cozy





































Ref. 08 + Tela Branca









#### Linha Cromo



#### Linha Classic Premium







Ref. 141









Ref. 158















Ref. 08 + Tela Natural









#### Linha Evolutiva



#### Linha Tomi















#### Linha Kids







# Linha Play































# Complementos - Mesa e Banquetas quater.



### Complementos - Mesa e Cadeiras







































































































quater.









#### Escolha a cor da caixa:



# Escolha a cor das portas:







Ref. 08







Escolha a cor dos puxadores:















### Armário Kids II - Monte do seu jeito





#### Escolha a cor da caixa:







#### Escolha a cor das portas:













#### Escolha a cor dos puxadores:















# Armário Play - Monte do seu jeito





#### Escolha a cor da caixa:







# Escolha a cor das prateleiras, frente de gavetas e nichos:















### Armário Arcos - Monte do seu jeito





# Escolha a cor da caixa:







### Escolha a cor das