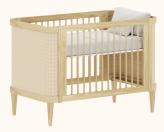

# CATÁLOGO DE CORES





# Catálogo de Cores



Areia ref.79

Branco ref.08



Azul Sereno ref.8596



Verde Jade ref.8595



Cinza Beton ref.8597



Rosa ref.8598



Carvalho Malva MDF BP ref.67



Carvalho Malva Madeira Natural ref.67



Nogueira Madeira Natural ref.141

# Catálogo de Tecidos / Telas









Tecido Boucle







Tecido Futton Rosa



Tecido Futton Verde



Tecido Futton Azul



Tecido Futton Creme

# Linha Soley





































# Linha Kurve



# Linha Indy







Ref. 141







Ref. 67 + Tela natural



Ref. 67













# Linha Paglia







Ref. 67 + Tela natural

Ref. 67 + Tela natural

















dourado



# Linha Cozy





































Ref. 08 + Tela Branca









#### Linha Cromo



#### Linha Classic Premium







Ref. 141









Ref. 158















Ref. 08 + Tela Natural









#### Linha Evolutiva



#### Linha Tomi















#### Linha Kids







# Linha Play































# Complementos - Mesa e Banquetas quater.



### Complementos - Mesa e Cadeiras







































































































quater.









#### Escolha a cor da caixa:



# Escolha a cor das portas:







Ref. 08







Escolha a cor dos puxadores:















### Armário Kids II - Monte do seu jeito





#### Escolha a cor da caixa:







#### Escolha a cor das portas: