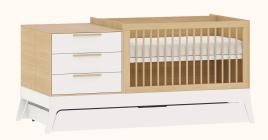

# CATÁLOGO DE CORES





# Catálogo de Cores



Areia ref.79

Branco ref.08



Azul Sereno ref.8596



Verde Jade ref.8595



Cinza Beton ref.8597



Rosa ref.8598



Carvalho Malva MDF BP ref.67



Carvalho Malva Madeira Natural ref.67



Nogueira Madeira Natural ref.141

# Catálogo de Tecidos / Telas









Tecido Boucle







Tecido Futton Rosa



Tecido Futton Verde



Tecido Futton Azul



Tecido Futton Creme

# Linha Soley





































# Linha Kurve



# Linha Indy







Ref. 141







Ref. 67 + Tela natural



Ref. 67













# Linha Paglia







Ref. 67 + Tela natural

Ref. 67 + Tela natural

















dourado



# Linha Cozy





































Ref. 08 + Tela Branca









#### Linha Cromo



#### Linha Classic Premium







Ref. 141









Ref. 158















Ref. 08 + Tela Natural









#### Linha Evolutiva



#### Linha Tomi















#### Linha Kids







# Linha Play































# Complementos - Mesa e Banquetas quater.



### Complementos - Mesa e Cadeiras







































































































quater.









#### Escolha a cor da caixa:



# Escolha a cor das portas:







Ref. 08







Escolha a cor dos puxadores:















### Armário Kids II - Monte do seu jeito





#### Escolha a cor da caixa:







#### Escolha a cor das portas:













#### Escolha a cor dos puxadores:















# Armário