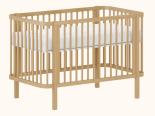

# CATÁLOGO DE CORES





# Catálogo de Cores



Areia ref.79

Branco ref.08



Azul Sereno ref.8596



Verde Jade ref.8595



Cinza Beton ref.8597



Rosa ref.8598



Carvalho Malva MDF BP ref.67



Carvalho Malva Madeira Natural ref.67



Nogueira Madeira Natural ref.141

# Catálogo de Tecidos / Telas









Tecido Boucle







Tecido Futton Rosa



Tecido Futton Verde



Tecido Futton Azul



Tecido Futton Creme

# Linha Soley





































# Linha Kurve



# Linha Indy







Ref. 141







Ref. 67 + Tela natural



Ref. 67













# Linha Paglia







Ref. 67 + Tela natural

Ref. 67 + Tela natural

















dourado



# Linha Cozy





































Ref. 08 + Tela Branca









#### Linha Cromo



#### Linha Classic Premium







Ref. 141









Ref. 158















Ref. 08 + Tela Natural









#### Linha Evolutiva



#### Linha Tomi















#### Linha Kids







# Linha Play































# Complementos - Mesa e Banquetas quater.



### Complementos - Mesa e Cadeiras







































































































quater.









#### Escolha a cor da caixa:



# Escolha a cor das portas:







Ref. 08







Escolha a cor dos puxadores: