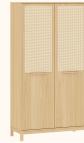

# Armário Play - Monte do seu jeito

#### Escolha a cor da caixa:

# Escolha a cor das prateleiras, frente de gavetas e nichos: