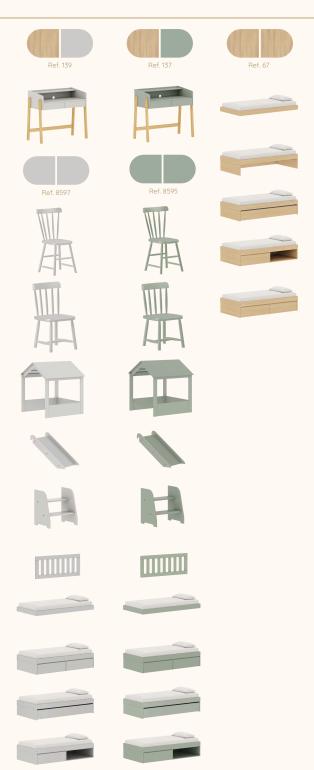

MDF BP ref.67



Carvalho Malva Madeira Natural ref.67



Nogueira Madeira Natural ref.141

# Catálogo de Tecidos / Telas









Tecido Boucle







Tecido Futton Rosa



Tecido Futton Verde



Tecido Futton Azul



Tecido Futton Creme

# Linha Soley





































# Linha Kurve



# Linha Indy







Ref. 141







Ref. 67 + Tela natural



Ref. 67













# Linha Paglia







Ref. 67 + Tela natural

Ref. 67 + Tela natural

















dourado



# Linha Cozy





































Ref. 08 + Tela Branca









#### Linha Cromo



#### Linha Classic Premium







Ref. 141









Ref. 158















Ref. 08 + Tela Natural









#### Linha Evolutiva



#### Linha Tomi















#### Linha Kids







# Linha Play































# Complementos - Mesa e Banquetas quater.



### Complementos - Mesa e Cadeiras







































































































quater.









#### Escolha a cor da caixa:



# Escolha a cor das portas:







Ref. 08







Escolha a cor dos puxadores:















### Armário Kids II - Monte do seu jeito





#### Escolha a cor da caixa:







#### Escolha a cor das portas:













#### Escolha a cor dos puxadores:















# Armário Play - Monte do seu jeito





#### Escolha a cor da caixa:







# Escolha a cor das prateleiras, frente de gavetas e nichos:















### Armário Arcos - Monte do seu jeito





# Escolha a cor da caixa:







### Escolha a cor das portas:













# Esco