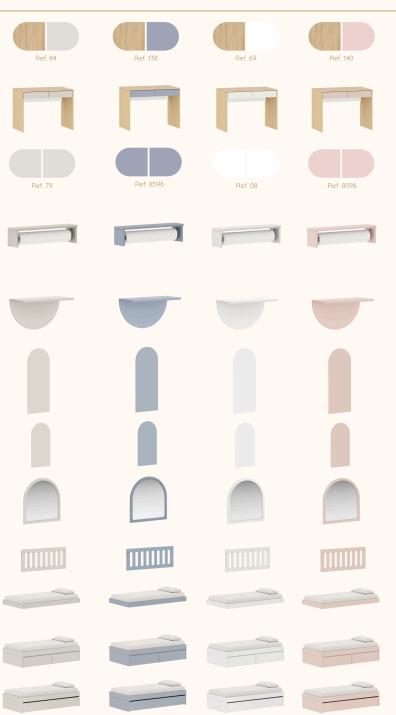

# Catálogo de Cores

Areia ref.79

Branco ref.08

Azul Sereno ref.8596

Verde Jade ref.8595

Cinza Beton ref.8597

Rosa ref.8598

Carvalho Malva MDF BP ref.67

Carvalho Malva Madeira Natural ref.67

Nogueira Madeira Natural ref.141