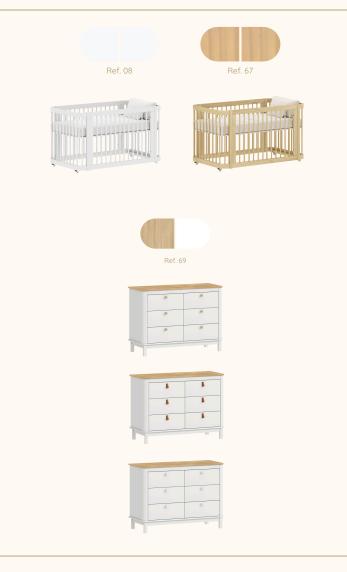

# Catálogo de Cores

Areia ref.79

Branco ref.08

Azul Sereno ref.8596

Verde Jade ref.8595

Cinza Beton ref.8597

Rosa ref.8598

Carvalho Malva MDF BP ref.67

Carvalho Malva Madeira Natural ref.67

Nogueira Madeira Natural ref.141