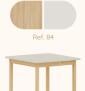

Boucle







Tecido Futton Rosa



Tecido Futton Verde



Tecido Futton Azul



Tecido Futton Creme

# Linha Soley





































# Linha Kurve



# Linha Indy







Ref. 141







Ref. 67 + Tela natural



Ref. 67













# Linha Paglia







Ref. 67 + Tela natural

Ref. 67 + Tela natural

















dourado



# Linha Cozy





































Ref. 08 + Tela Branca









#### Linha Cromo



#### Linha Classic Premium







Ref. 141









Ref. 158















Ref. 08 + Tela Natural









#### Linha Evolutiva



#### Linha Tomi















#### Linha Kids







# Linha Play































# Complementos - Mesa e Banquetas quater.



### Complementos - Mesa e Cadeiras







































































































quater.









#### Escolha a cor da caixa:



# Escolha a cor das portas:







Ref. 08







Escolha a cor dos puxadores:















### Armário Kids II - Monte do seu jeito





#### Escolha a cor da caixa:







#### Escolha a cor das portas:













#### Escolha a cor dos puxadores:















# Armário Play - Monte do seu jeito





#### Escolha a cor da caixa:







# Escolha a cor das prateleiras, frente de gavetas e nichos:















### Armário Arcos - Monte do seu jeito





# Escolha a cor da caixa:







### Escolha a cor das portas:













# Escolha a cor dos puxadores:















#### **Futtons**





























# Nos acompanhe nas redes sociais



@quatermoveis