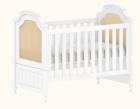

08



Azul Sereno ref.8596



Verde Jade ref.8595



Cinza Beton ref.8597



Rosa ref.8598



Carvalho Malva MDF BP ref.67



Carvalho Malva Madeira Natural ref.67



Nogueira Madeira Natural ref.141

# Catálogo de Tecidos / Telas









Tecido Boucle







Tecido Futton Rosa



Tecido Futton Verde



Tecido Futton Azul



Tecido Futton Creme

# Linha Soley





































# Linha Kurve



# Linha Indy







Ref. 141







Ref. 67 + Tela natural



Ref. 67













# Linha Paglia







Ref. 67 + Tela natural

Ref. 67 + Tela natural

















dourado



# Linha Cozy





































Ref. 08 + Tela Branca









#### Linha Cromo



#### Linha Classic Premium







Ref. 141









Ref. 158















Ref. 08 + Tela Natural









#### Linha Evolutiva



#### Linha Tomi















#### Linha Kids







# Linha Play































# Complementos - Mesa e Banquetas quater.



### Complementos - Mesa e Cadeiras







































































































quater.









#### Escolha a cor da caixa:



# Escolha a cor das portas:







Ref. 08







Escolha a cor dos puxadores:















### Armário Kids II - Monte do seu jeito





#### Escolha a cor da caixa:







#### Escolha a cor das portas:













#### Escolha a cor dos puxadores:















# Armário Play - Monte do seu jeito





#### Escolha a cor da caixa:







# Escolha a cor das prateleiras, frente de gavetas e nichos:















### Armário Arcos