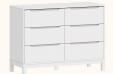

### Armário Kids II - Monte do seu jeito

#### Escolha a cor da caixa:

#### Escolha a cor das portas:

#### Escolha a cor dos puxadores: