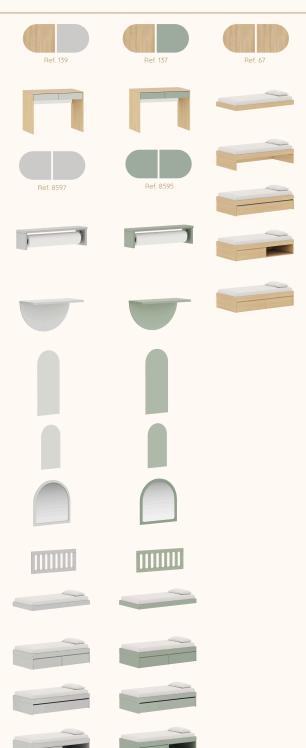

f.67



Carvalho Malva Madeira Natural ref.67



Nogueira Madeira Natural ref.141

# Catálogo de Tecidos / Telas









Tecido Boucle







Tecido Futton Rosa



Tecido Futton Verde



Tecido Futton Azul



Tecido Futton Creme

# Linha Soley





































# Linha Kurve



# Linha Indy







Ref. 141







Ref. 67 + Tela natural



Ref. 67













# Linha Paglia







Ref. 67 + Tela natural

Ref. 67 + Tela natural

















dourado



# Linha Cozy





































Ref. 08 + Tela Branca









#### Linha Cromo



#### Linha Classic Premium







Ref. 141









Ref. 158















Ref. 08 + Tela Natural









#### Linha Evolutiva



#### Linha Tomi















#### Linha Kids







# Linha Play































# Complementos - Mesa e Banquetas quater.



### Complementos - Mesa e Cadeiras







































































































quater.









#### Escolha a cor da caixa:



# Escolha a cor das portas:







Ref. 08







Escolha a cor dos puxadores:















### Armário Kids II - Monte do seu jeito





#### Escolha a cor da caixa:







#### Escolha a cor das portas:













#### Escolha a cor dos puxadores:















# Armário Play - Monte do seu jeito





#### Escolha a cor da caixa:







# Escolha a cor das prateleiras, frente de gavetas e nichos:















### Armário Arcos - Monte do seu jeito





# Escolha a cor da caixa:







### Escolha a cor das portas:













# Escolha a cor