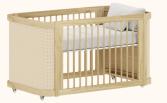

# CATÁLOGO DE CORES





# Catálogo de Cores



Areia ref.79

Branco ref.08



Azul Sereno ref.8596



Verde Jade ref.8595



Cinza Beton ref.8597



Rosa ref.8598



Carvalho Malva MDF BP ref.67



Carvalho Malva Madeira Natural ref.67



Nogueira Madeira Natural ref.141

# Catálogo de Tecidos / Telas









Tecido Boucle







Tecido Futton Rosa



Tecido Futton Verde



Tecido Futton Azul



Tecido Futton Creme

# Linha Soley





































# Linha Kurve



# Linha Indy







Ref. 141







Ref. 67 + Tela natural



Ref. 67













# Linha Paglia







Ref. 67 + Tela natural

Ref. 67 + Tela natural

















dourado



# Linha Cozy





































Ref. 08 + Tela Branca









#### Linha Cromo



#### Linha Classic Premium







Ref. 141









Ref. 158















Ref. 08 + Tela Natural









#### Linha Evolutiva



#### Linha Tomi















#### Linha Kids







# Linha Play































# Complementos - Mesa e Banquetas quater.



### Complementos - Mesa e Cadeiras







































































































quater.









#### Escolha a cor da caixa:



# Escolha a cor das portas:







Ref. 08







Escolha a cor dos puxadores:















### Armário Kids II - Monte do seu jeito





#### Escolha a cor da caixa:







#### Escolha a cor das portas: