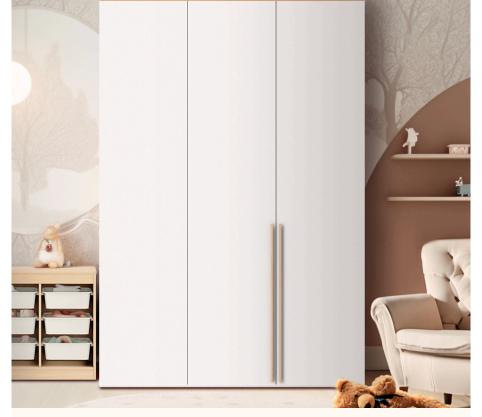

# Armário Play - Monte do seu jeito

#### Escolha a cor da caixa:

# Escolha a cor das prateleiras, frente de gavetas e nichos: