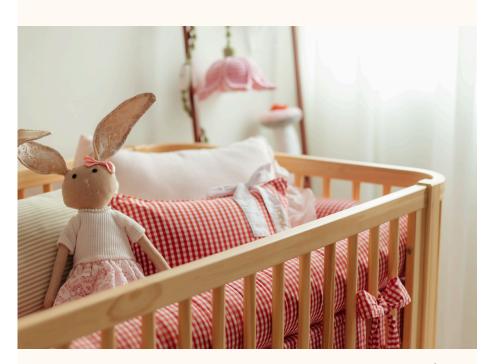

# CATÁLOGO DE CORES





# Catálogo de Cores



Areia ref.79

Branco ref.08



Azul Sereno ref.8596



Verde Jade ref.8595



Cinza Beton ref.8597



Rosa ref.8598



Carvalho Malva MDF BP ref.67



Carvalho Malva Madeira Natural ref.67



Nogueira Madeira Natural ref.141

# Catálogo de Tecidos / Telas









Tecido Boucle







Tecido Futton Rosa



Tecido Futton Verde



Tecido Futton Azul



Tecido Futton Creme

# Linha Soley





































# Linha Kurve



# Linha Indy







Ref. 141







Ref. 67 + Tela natural



Ref. 67













# Linha Paglia







Ref. 67 + Tela natural

Ref. 67 + Tela natural

















dourado



# Linha Cozy





































Ref. 08 + Tela Branca









#### Linha Cromo



#### Linha Classic Premium







Ref. 141