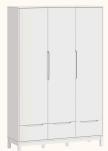

### Armário Kids II - Monte do seu jeito

#### Escolha a cor da caixa:

#### Escolha a cor das portas:

#### Escolha a cor dos puxadores: