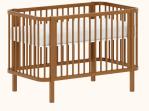

ORES





# Catálogo de Cores



Areia ref.79

Branco ref.08



Azul Sereno ref.8596



Verde Jade ref.8595



Cinza Beton ref.8597



Rosa ref.8598



Carvalho Malva MDF BP ref.67



Carvalho Malva Madeira Natural ref.67



Nogueira Madeira Natural ref.141

# Catálogo de Tecidos / Telas









Tecido Boucle







Tecido Futton Rosa



Tecido Futton Verde



Tecido Futton Azul



Tecido Futton Creme

# Linha Soley





































# Linha Kurve



# Linha Indy







Ref. 141







Ref. 67 + Tela natural



Ref. 67













# Linha Paglia







Ref. 67 + Tela natural

Ref. 67 + Tela natural

















dourado



# Linha Cozy





































Ref. 08 + Tela Branca









#### Linha Cromo



#### Linha Classic Premium







Ref. 141









Ref. 158















Ref. 08 + Tela Natural









#### Linha Evolutiva



#### Linha Tomi















#### Linha Kids







# Linha Play































# Complementos - Mesa e Banquetas quater.



### Complementos - Mesa e Cadeiras







































































































quater.









#### Escolha a cor da caixa:



# Escolha a cor das portas:







Ref. 08







Escolha a cor dos puxadores:















### Armário Kids II - Monte do seu jeito





#### Escolha a cor da caixa:







#### Escolha a cor das portas:













#### Escolha a cor dos puxadores:















# Armário Play - Monte do seu jeito





#### Escolha a cor da caixa:







# Escolha a cor das prateleiras, fre