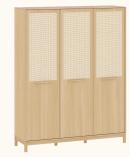

### Armário Arcos - Monte do seu jeito

# Escolha a cor da caixa:

### Escolha a cor das portas:

# Escolha a cor dos puxadores: