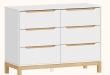

# Linha Play

# Armário Play - Monte do seu jeito

#### Escolha a cor da caixa:

# Escolha a cor das prateleiras, frente de gavetas e nichos: