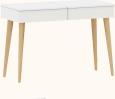

Tecido Futton Azul



Tecido Futton Creme

# Linha Soley





































# Linha Kurve



# Linha Indy







Ref. 141







Ref. 67 + Tela natural



Ref. 67













# Linha Paglia







Ref. 67 + Tela natural

Ref. 67 + Tela natural

















dourado



# Linha Cozy





































Ref. 08 + Tela Branca









#### Linha Cromo



#### Linha Classic Premium







Ref. 141









Ref. 158















Ref. 08 + Tela Natural









#### Linha Evolutiva



#### Linha Tomi















#### Linha Kids







# Linha Play































# Complementos - Mesa e Banquetas quater.



### Complementos - Mesa e Cadeiras







































































































quater.









#### Escolha a cor da caixa:



# Escolha a cor das portas:







Ref. 08







Escolha a cor dos puxadores:















### Armário Kids II - Monte do seu jeito





#### Escolha a cor da caixa:







#### Escolha a cor das portas:













#### Escolha a cor dos puxadores:















# Armário Play - Monte do seu jeito





#### Escolha a cor da caixa:







# Escolha a cor das prateleiras, frente de gavetas e nichos:















### Armário Arcos - Monte do seu jeito





# Escolha a cor da caixa:







### Escolha a cor das portas:













# Escolha a cor dos puxadores:















#### **Futtons**





























# Nos acompanhe nas redes sociais



@quatermoveis



@quatermoveis



Quater Móveis Infantis



@quatermoveis