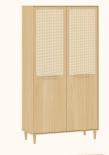

# CATÁLOGO DE CORES





# Catálogo de Cores



Areia ref.79

Branco ref.08



Azul Sereno ref.8596



Verde Jade ref.8595



Cinza Beton ref.8597



Rosa ref.8598



Carvalho Malva MDF BP ref.67



Carvalho Malva Madeira Natural ref.67



Nogueira Madeira Natural ref.141

# Catálogo de Tecidos / Telas









Tecido Boucle







Tecido Futton Rosa



Tecido Futton Verde



Tecido Futton Azul



Tecido Futton Creme

# Linha Soley





































# Linha Kurve



# Linha Indy







Ref. 141







Ref. 67 + Tela natural



Ref. 67













# Linha Paglia







Ref. 67 + Tela natural

Ref. 67 + Tela natural

















dourado



# Linha Cozy





































Ref. 08 + Tela Branca









#### Linha Cromo



#### Linha Classic Premium







Ref. 141









Ref. 158















Ref. 08 + Tela Natural









#### Linha Evolutiva



#### Linha Tomi















#### Linha Kids







# Linha Play































# Complementos - Mesa e Banquetas quater.



### Complementos - Mesa e Cadeiras







































































































quater.









#### Escolha a cor da caixa:



# Escolha a cor das portas:







Ref. 08







Escolha a cor dos puxadores:















### Armário Kids II - Monte do seu jeito





#### Escolha a cor da caixa:







#### Escolha a cor das portas: