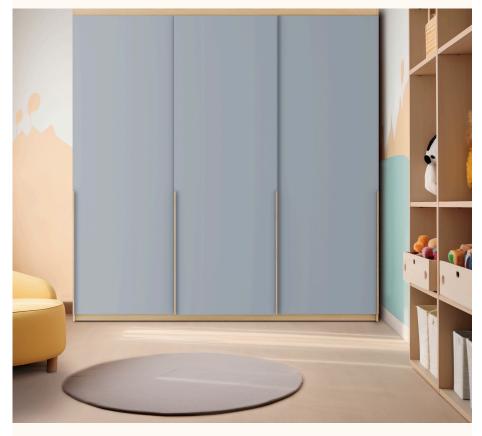

# Linha Paglia







Ref. 67 + Tela natural

Ref. 67 + Tela natural

















dourado



# Linha Cozy





































Ref. 08 + Tela Branca









#### Linha Cromo



#### Linha Classic Premium







Ref. 141









Ref. 158















Ref. 08 + Tela Natural









#### Linha Evolutiva



#### Linha Tomi















#### Linha Kids







# Linha Play































# Complementos - Mesa e Banquetas quater.



### Complementos - Mesa e Cadeiras







































































































quater.









#### Escolha a cor da caixa:



# Escolha a cor das portas:







Ref. 08







Escolha a cor dos puxadores:















### Armário Kids II - Monte do seu jeito





#### Escolha a cor da caixa:







#### Escolha a cor das portas:













#### Escolha a cor dos puxadores:















# Armário Play - Monte do seu jeito





#### Escolha a cor da caixa:







# Escolha a cor das prateleiras, frente de gavetas e nichos:















### Armário Arcos - Monte do seu jeito





# Escolha a cor da caixa:







### Escolha a cor das portas:













# Escolha a cor dos puxadores:















#### **Futtons**





























# Nos acompanhe nas redes sociais



@quatermoveis



@quatermoveis



Quater Móveis Infantis



@quatermoveis



Quater Móveis Infantis