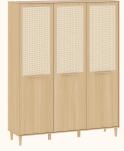

### Armário Arcos - Monte do seu jeito

# Escolha a cor da caixa:

### Escolha a cor das portas:

# Escolha a cor dos puxadores: