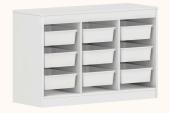

#### Escolha a cor da caixa:

#### Escolha a cor das portas:

#### Escolha a cor dos puxadores: