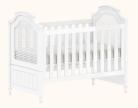

# CATÁLOGO DE CORES





# Catálogo de Cores



Areia ref.79

Branco ref.08



Azul Sereno ref.8596



Verde Jade ref.8595



Cinza Beton ref.8597



Rosa ref.8598



Carvalho Malva MDF BP ref.67



Carvalho Malva Madeira Natural ref.67



Nogueira Madeira Natural ref.141

# Catálogo de Tecidos / Telas









Tecido Boucle







Tecido Futton Rosa



Tecido Futton Verde



Tecido Futton Azul



Tecido Futton Creme

# Linha Soley





































# Linha Kurve



# Linha Indy







Ref. 141







Ref. 67 + Tela natural



Ref. 67













# Linha Paglia







Ref. 67 + Tela natural

Ref. 67 + Tela natural

















dourado



# Linha Cozy





































Ref. 08 + Tela Branca









#### Linha Cromo



#### Linha Classic Premium







Ref. 141









Ref. 158















Ref. 08 + Tela Natural









#### Linha Evolutiva



#### Linha Tomi















#### Linha Kids







# Linha Play































# Complementos - Mesa e Banquetas quater.



### Complementos - Mesa e Cadeiras







































































































quater.









#### Escolha a cor da caixa:



# Escolha a cor das portas:







Ref. 08







Escolha a cor dos puxadores:















### Armário Kids II - Monte do seu jeito





#### Escolha a cor da caixa:







#### Escolha a cor das portas:













#### Escolha a cor dos puxadores:















# Armário Play - Monte do seu jeito





##