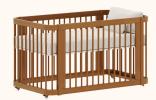

ES





# Catálogo de Cores



Areia ref.79

Branco ref.08



Azul Sereno ref.8596



Verde Jade ref.8595



Cinza Beton ref.8597



Rosa ref.8598



Carvalho Malva MDF BP ref.67



Carvalho Malva Madeira Natural ref.67



Nogueira Madeira Natural ref.141

# Catálogo de Tecidos / Telas









Tecido Boucle







Tecido Futton Rosa



Tecido Futton Verde



Tecido Futton Azul



Tecido Futton Creme

# Linha Soley





































# Linha Kurve



# Linha Indy







Ref. 141







Ref. 67 + Tela natural



Ref. 67













# Linha Paglia







Ref. 67 + Tela natural

Ref. 67 + Tela natural

















dourado



# Linha Cozy





































Ref. 08 + Tela Branca









#### Linha Cromo



#### Linha Classic Premium







Ref. 141









Ref. 158















Ref. 08 + Tela Natural









#### Linha Evolutiva



#### Linha Tomi















#### Linha Kids







# Linha Play































# Complementos - Mesa e Banquetas quater.



### Complementos - Mesa e Cadeiras







































































































quater.









#### Escolha a cor da caixa:



# Escolha a cor das portas:







Ref. 08







Escolha a cor dos puxadores:















### Armário Kids II - Monte do seu jeito





#### Escolha a cor da caixa:







#### Escolha a cor das portas:













#### Escolha a cor dos puxadores:















# Armário Play - Monte do seu jeito





#### Escolha a cor da caixa:







# Escolha a cor das prateleiras, frent