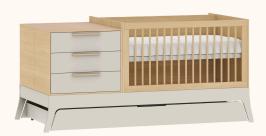

# CATÁLOGO DE CORES





# Catálogo de Cores



Areia ref.79

Branco ref.08



Azul Sereno ref.8596



Verde Jade ref.8595



Cinza Beton ref.8597



Rosa ref.8598



Carvalho Malva MDF BP ref.67



Carvalho Malva Madeira Natural ref.67



Nogueira Madeira Natural ref.141

# Catálogo de Tecidos / Telas









Tecido Boucle







Tecido Futton Rosa



Tecido Futton Verde



Tecido Futton Azul



Tecido Futton Creme

# Linha Soley





































# Linha Kurve



# Linha Indy







Ref. 141







Ref. 67 + Tela natural



Ref. 67













# Linha Paglia







Ref. 67 + Tela natural

Ref. 67 + Tela natural

















dourado



# Linha Cozy





































Ref. 08 + Tela Branca









#### Linha Cromo



#### Linha Classic Premium







Ref. 141









Ref. 158















Ref. 08 + Tela Natural









#### Linha Evolutiva



#### Linha Tomi















#### Linha Kids







# Linha Play































# Complementos - Mesa e Banquetas quater.



### Complementos - Mesa e Cadeiras







































































































quater.









#### Escolha a cor da caixa:



# Escolha a cor das portas:







Ref. 08







Escolha a cor dos puxadores:















### Armário Kids II - Monte do seu jeito





#### Escolha a cor da caixa:







#### Escolha a cor das portas:













#### Escolha a cor dos puxadores:















# Armário Play