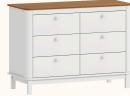

e Cores



Areia ref.79

Branco ref.08



Azul Sereno ref.8596



Verde Jade ref.8595



Cinza Beton ref.8597



Rosa ref.8598



Carvalho Malva MDF BP ref.67



Carvalho Malva Madeira Natural ref.67



Nogueira Madeira Natural ref.141

# Catálogo de Tecidos / Telas









Tecido Boucle







Tecido Futton Rosa



Tecido Futton Verde



Tecido Futton Azul



Tecido Futton Creme

# Linha Soley





































# Linha Kurve



# Linha Indy







Ref. 141







Ref. 67 + Tela natural



Ref. 67













# Linha Paglia







Ref. 67 + Tela natural

Ref. 67 + Tela natural

















dourado



# Linha Cozy





































Ref. 08 + Tela Branca









#### Linha Cromo



#### Linha Classic Premium







Ref. 141









Ref. 158















Ref. 08 + Tela Natural









#### Linha Evolutiva



#### Linha Tomi















#### Linha Kids







# Linha Play































# Complementos - Mesa e Banquetas quater.



### Complementos - Mesa e Cadeiras







































































































quater.









#### Escolha a cor da caixa:



# Escolha a cor das portas:







Ref. 08







Escolha a cor dos puxadores:















### Armário Kids II - Monte do seu jeito





#### Escolha a cor da caixa:







#### Escolha a cor das portas:













#### Escolha a cor dos puxadores:















# Armário Play - Monte do seu jeito





#### Escolha a cor da caixa:







# Escolha a cor das prateleiras, frente de gavetas e nicho