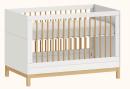

# Linha Indy

Ref. 141

Ref. 67 + Tela natural

Ref. 67

# Linha Paglia

Ref. 67 + Tela natural

Ref. 67 + Tela natural

dourado