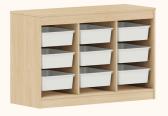

#### Escolha a cor da caixa:

#### Escolha a cor das portas:

#### Escolha a cor dos puxadores: