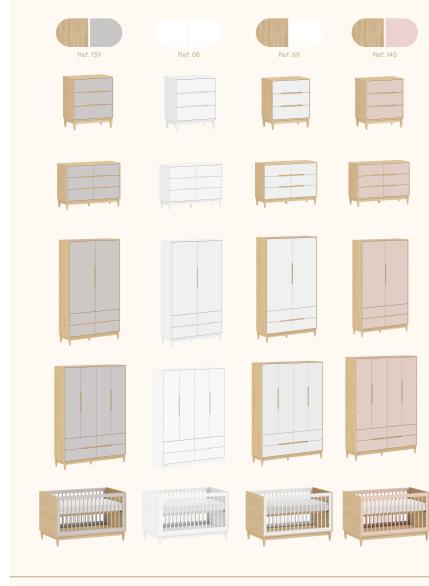

Cinza Beton ref.8597



Rosa ref.8598



Carvalho Malva MDF BP ref.67



Carvalho Malva Madeira Natural ref.67



Nogueira Madeira Natural ref.141

# Catálogo de Tecidos / Telas









Tecido Boucle







Tecido Futton Rosa



Tecido Futton Verde



Tecido Futton Azul



Tecido Futton Creme

# Linha Soley





































# Linha Kurve



# Linha Indy







Ref. 141







Ref. 67 + Tela natural



Ref. 67













# Linha Paglia







Ref. 67 + Tela natural

Ref. 67 + Tela natural

















dourado



# Linha Cozy





































Ref. 08 + Tela Branca









#### Linha Cromo



#### Linha Classic Premium







Ref. 141









Ref. 158















Ref. 08 + Tela Natural









#### Linha Evolutiva



#### Linha Tomi















#### Linha Kids







# Linha Play































# Complementos - Mesa e Banquetas quater.



### Complementos - Mesa e Cadeiras







































































































quater.









#### Escolha a cor da caixa:



# Escolha a cor das portas:







Ref. 08







Escolha a cor dos puxadores:















### Armário Kids II - Monte do seu jeito





#### Escolha a cor da caixa:







#### Escolha a cor das portas:













#### Escolha a cor dos puxadores:















# Armário Play - Monte do seu jeito





#### Escolha a cor da caixa:







# Escolha a cor das prateleiras, frente de gavetas e nichos:















### Armário Arcos - Monte do seu jeito





# Escolha a cor da caixa: