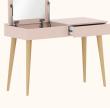

Tecido Futton Creme

# Linha Soley





































# Linha Kurve



# Linha Indy







Ref. 141







Ref. 67 + Tela natural



Ref. 67













# Linha Paglia







Ref. 67 + Tela natural

Ref. 67 + Tela natural

















dourado



# Linha Cozy





































Ref. 08 + Tela Branca









#### Linha Cromo



#### Linha Classic Premium







Ref. 141









Ref. 158















Ref. 08 + Tela Natural









#### Linha Evolutiva



#### Linha Tomi















#### Linha Kids







# Linha Play































# Complementos - Mesa e Banquetas quater.



### Complementos - Mesa e Cadeiras







































































































quater.









#### Escolha a cor da caixa:



# Escolha a cor das portas:







Ref. 08







Escolha a cor dos puxadores:















### Armário Kids II - Monte do seu jeito





#### Escolha a cor da caixa:







#### Escolha a cor das portas:













#### Escolha a cor dos puxadores:















# Armário Play - Monte do seu jeito





#### Escolha a cor da caixa:







# Escolha a cor das prateleiras, frente de gavetas e nichos:















### Armário Arcos - Monte do seu jeito





# Escolha a cor da caixa:







### Escolha a cor das portas:













# Escolha a cor dos puxadores:















#### **Futtons**





























# Nos acompanhe nas redes sociais



@quatermoveis



@quatermoveis



Quater Móveis Infantis



@quatermoveis



Quater Móveis In