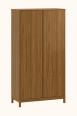

# Escolha a cor das portas:

Ref. 08

Escolha a cor dos puxadores:

### Armário Kids II - Monte do seu jeito