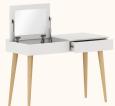

ecido Futton Azul



Tecido Futton Creme

# Linha Soley





































# Linha Kurve



# Linha Indy







Ref. 141







Ref. 67 + Tela natural



Ref. 67













# Linha Paglia







Ref. 67 + Tela natural

Ref. 67 + Tela natural

















dourado



# Linha Cozy





































Ref. 08 + Tela Branca









#### Linha Cromo



#### Linha Classic Premium







Ref. 141









Ref. 158















Ref. 08 + Tela Natural









#### Linha Evolutiva



#### Linha Tomi















#### Linha Kids







# Linha Play































# Complementos - Mesa e Banquetas quater.



### Complementos - Mesa e Cadeiras







































































































quater.









#### Escolha a cor da caixa:



# Escolha a cor das portas:







Ref. 08







Escolha a cor dos puxadores:















### Armário Kids II - Monte do seu jeito





#### Escolha a cor da caixa:







#### Escolha a cor das portas:













#### Escolha a cor dos puxadores:















# Armário Play - Monte do seu jeito





#### Escolha a cor da caixa:







# Escolha a cor das prateleiras, frente de gavetas e nichos:















### Armário Arcos - Monte do seu jeito





# Escolha a cor da caixa:







### Escolha a cor das portas:













# Escolha a cor dos puxadores:















#### **Futtons**





























# Nos acompanhe nas redes sociais



@quatermoveis



@quatermoveis



Quater Móveis Infantis



@quatermoveis