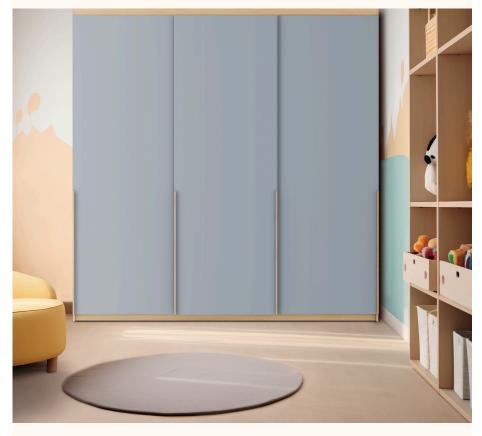

# Escolha a cor das portas:

Ref. 08

Escolha a cor dos puxadores:

#### Armário Kids II - Monte do seu jeito