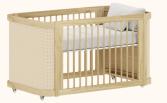

# CATÁLOGO DE CORES





# Catálogo de Cores





Areia ref.79



Azul Sereno ref.8596



Verde Jade ref.8595



Branco ref.08

Cinza Beton ref.8597



Rosa ref.8598



Carvalho Malva MDF BP ref.67



Carvalho Malva Madeira Natural ref.67



Nogueira Madeira Natural ref.141



Carvalho Mel ref.150



Tela cor natural

# Catálogo de Tecidos / Telas









Tecido Boucle







Tecido Futton Rosa



Tecido Futton Verde



Tecido Futton Azul



Tecido Futton Creme

# Linha Soley





































# Linha Kurve



# Linha Indy







































Ref. 67 + Tela natural













Ref. 67



# Linha Paglia







Ref. 67 + Tela natural

Ref. 67 + Tela natural

















dourado



# Linha Cozy





































Ref. 08 + Tela Branca









#### Linha Cromo



#### Linha Classic Premium







Ref. 141









Ref. 158















Ref. 08 + Tela Natural









#### Linha Evolutiva



#### Linha Tomi















#### Linha Kids







# Linha Play































# Complementos - Mesa e Banquetas quater.



#### Complementos - Mesa e Cadeiras







































































































quater.









#### Escolha a cor da caixa:



# Escolha a cor das portas:







Ref. 08







Escolha a cor dos puxadores:















#### Armário Kids II - Monte do seu jeito





#### Escolha a cor da caixa:







#### Escolha a cor das portas: