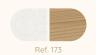

Carvalho Malva Madeira Natural ref.67

Nogueira Madeira Natural ref.141

Carvalho Mel ref.150

Tela cor natural