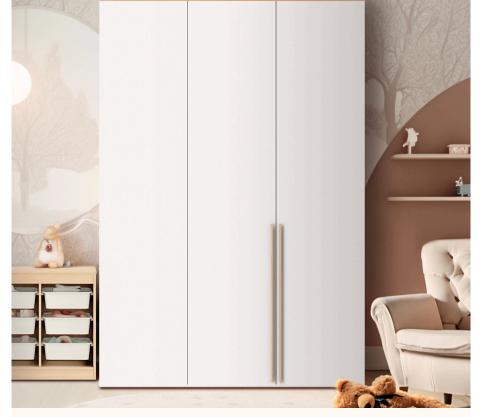

#### Armário Kids II - Monte do seu jeito

#### Escolha a cor da caixa:

#### Escolha a cor das portas:

#### Escolha a cor dos puxadores: