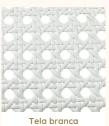

# Linha Indy

Ref. 67 + Tela natural

Ref. 67

# Linha Paglia

Ref. 67 + Tela natural

Ref. 67 + Tela natural

dourado

# Linha Cozy

Ref. 08 + Tela Branca