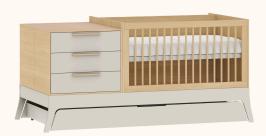

# CATÁLOGO DE CORES





# Catálogo de Cores





Areia ref.79



Azul Sereno ref.8596



Verde Jade ref.8595



Branco ref.08

Cinza Beton ref.8597



Rosa ref.8598



Carvalho Malva MDF BP ref.67



Carvalho Malva Madeira Natural ref.67



Nogueira Madeira Natural ref.141



Carvalho Mel ref.150



Tela cor natural

# Catálogo de Tecidos / Telas









Tecido Boucle







Tecido Futton Rosa



Tecido Futton Verde



Tecido Futton Azul



Tecido Futton Creme

# Linha Soley





































# Linha Kurve



# Linha Indy







































Ref. 67 + Tela natural













Ref. 67



# Linha Paglia







Ref. 67 + Tela natural

Ref. 67 + Tela natural

















dourado



# Linha Cozy





































Ref. 08 + Tela Branca









#### Linha Cromo



#### Linha Classic Premium







Ref. 141









Ref. 158















Ref. 08 + Tela Natural









#### Linha Evolutiva



#### Linha Tomi















#### Linha Kids







# Linha Play































# Complementos - Mesa e Banquetas quater.



#### Complementos - Mesa e Cadeiras







































































































quater.









#### Escolha a cor da caixa:



# Escolha a cor das portas:







Ref. 08







Escolha a cor dos puxadores:















#### Armário Kids II - Monte do seu jeito





#### Escolha a cor da caixa:







#### Escolha a cor das portas:













#### Escolha a cor dos puxadores:















#### Armário