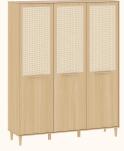

# CATÁLOGO DE CORES





# Catálogo de Cores





Areia ref.79



Azul Sereno ref.8596



Verde Jade ref.8595



Branco ref.08

Cinza Beton ref.8597



Rosa ref.8598



Carvalho Malva MDF BP ref.67



Carvalho Malva Madeira Natural ref.67



Nogueira Madeira Natural ref.141



Carvalho Mel ref.150



Tela cor natural

# Catálogo de Tecidos / Telas









Tecido Boucle







Tecido Futton Rosa



Tecido Futton Verde



Tecido Futton Azul



Tecido Futton Creme

# Linha Soley





































# Linha Kurve



# Linha Indy







































Ref. 67 + Tela natural













Ref. 67



# Linha Paglia







Ref. 67 + Tela natural

Ref. 67 + Tela natural

















dourado



# Linha Cozy





































Ref. 08 + Tela Branca









#### Linha Cromo



#### Linha Classic Premium







Ref. 141









Ref. 158















Ref. 08 + Tela Natural









#### Linha Evolutiva



#### Linha Tomi















#### Linha Kids







# Linha Play































# Complementos - Mesa e Banquetas quater.



#### Complementos - Mesa e Cadeiras







































































































quater.









#### Escolha a cor da caixa:



# Escolha a cor das portas:







Ref. 08







Escolha a cor dos puxadores:















#### Armário Kids II - Monte do seu jeito





#### Escolha a cor da caixa:







#### Escolha a cor das portas: