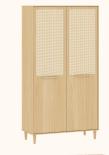

# CATÁLOGO DE CORES





# Catálogo de Cores





Areia ref.79



Azul Sereno ref.8596



Verde Jade ref.8595



Branco ref.08

Cinza Beton ref.8597



Rosa ref.8598



Carvalho Malva MDF BP ref.67



Carvalho Malva Madeira Natural ref.67



Nogueira Madeira Natural ref.141



Carvalho Mel ref.150



Tela cor natural

# Catálogo de Tecidos / Telas









Tecido Boucle







Tecido Futton Rosa



Tecido Futton Verde



Tecido Futton Azul



Tecido Futton Creme

# Linha Soley





































# Linha Kurve



# Linha Indy







































Ref. 67 + Tela natural













Ref. 67



# Linha Paglia







Ref. 67 + Tela natural

Ref. 67 + Tela natural

















dourado



# Linha Cozy





































Ref. 08 + Tela Branca









#### Linha Cromo



#### Linha Classic Premium







Ref. 141









Ref. 158















Ref. 08 + Tela Natural









#### Linha Evolutiva



#### Linha Tomi















#### Linha Kids







# Linha Play































# Complementos - Mesa e Banquetas quater.



#### Complementos - Mesa e Cadeiras







































































































quater.









#### Escolha a cor da caixa:



# Escolha a cor das portas:







Ref. 08







Escolha a cor dos puxadores:















#### Armário Kids II - Monte do seu jeito





#### Escolha a cor da caixa:







#### Escolha a cor das portas: