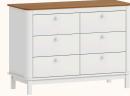

e ref.8595



Branco ref.08

Cinza Beton ref.8597



Rosa ref.8598



Carvalho Malva MDF BP ref.67



Carvalho Malva Madeira Natural ref.67



Nogueira Madeira Natural ref.141



Carvalho Mel ref.150



Tela cor natural

# Catálogo de Tecidos / Telas









Tecido Boucle







Tecido Futton Rosa



Tecido Futton Verde



Tecido Futton Azul



Tecido Futton Creme

# Linha Soley





































# Linha Kurve



# Linha Indy







































Ref. 67 + Tela natural













Ref. 67



# Linha Paglia







Ref. 67 + Tela natural

Ref. 67 + Tela natural

















dourado



# Linha Cozy





































Ref. 08 + Tela Branca









#### Linha Cromo



#### Linha Classic Premium







Ref. 141









Ref. 158















Ref. 08 + Tela Natural









#### Linha Evolutiva



#### Linha Tomi















#### Linha Kids







# Linha Play































# Complementos - Mesa e Banquetas quater.



#### Complementos - Mesa e Cadeiras







































































































quater.









#### Escolha a cor da caixa:



# Escolha a cor das portas:







Ref. 08







Escolha a cor dos puxadores:















#### Armário Kids II - Monte do seu jeito





#### Escolha a cor da caixa:







#### Escolha a cor das portas:













#### Escolha a cor dos puxadores:















#### Armário Play - Monte do seu jeito





#### Escolha a cor da caixa:







# Escolha a cor das prateleiras, frente de gavetas e