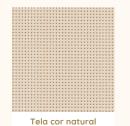

Carvalho Malva Madeira Natural ref.67

Nogueira Madeira Natural ref.141

Carvalho Mel ref.150

Tela cor natural