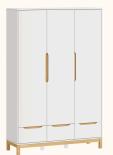

#### Armário Play - Monte do seu jeito

#### Escolha a cor da caixa:

# Escolha a cor das prateleiras, frente de gavetas e nichos: