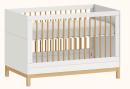

# CATÁLOGO DE CORES





# Catálogo de Cores





Areia ref.79



Azul Sereno ref.8596



Verde Jade ref.8595



Branco ref.08

Cinza Beton ref.8597



Rosa ref.8598



Carvalho Malva MDF BP ref.67



Carvalho Malva Madeira Natural ref.67



Nogueira Madeira Natural ref.141



Carvalho Mel ref.150



Tela cor natural

# Catálogo de Tecidos / Telas









Tecido Boucle







Tecido Futton Rosa



Tecido Futton Verde



Tecido Futton Azul



Tecido Futton Creme

# Linha Soley





































# Linha Kurve



# Linha Indy







































Ref. 67 + Tela natural













Ref. 67



# Linha Paglia







Ref. 67 + Tela natural

Ref. 67 + Tela natural

















dourado



# Linha Cozy





































Ref. 08 + Tela Branca









#### Linha Cromo



#### Linha Classic Premium







Ref. 141









Ref. 158















Ref. 08 + Tela Natural









#### Linha Evolutiva



#### Linha Tomi















#### Linha Kids







# Linha Play































# Complementos - Mesa e Banquetas quater.



#### Complementos - Mesa e Cadeiras







































































































quater.









#### Escolha a cor da caixa:



# Escolha a cor das portas:







Ref. 08







Escolha a cor dos puxadores:















#### Armário Kids II - Monte do seu jeito





#### Escolha a cor da caixa:







#### Escolha a cor das portas:













#### Escolha a cor dos puxadores: