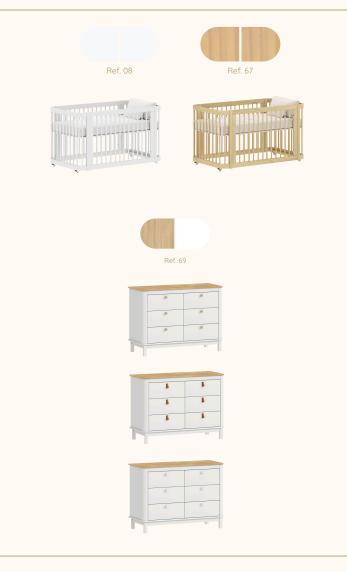

# Linha Indy

Ref. 67 + Tela natural

Ref. 67

# Linha Paglia

Ref. 67 + Tela natural

Ref. 67 + Tela natural

dourado