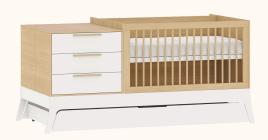

# CATÁLOGO DE CORES





# Catálogo de Cores





Areia ref.79



Azul Sereno ref.8596



Verde Jade ref.8595



Branco ref.08

Cinza Beton ref.8597



Rosa ref.8598



Carvalho Malva MDF BP ref.67



Carvalho Malva Madeira Natural ref.67



Nogueira Madeira Natural ref.141



Carvalho Mel ref.150



Tela cor natural

# Catálogo de Tecidos / Telas









Tecido Boucle







Tecido Futton Rosa



Tecido Futton Verde



Tecido Futton Azul



Tecido Futton Creme

# Linha Soley





































# Linha Kurve



# Linha Indy







































Ref. 67 + Tela natural













Ref. 67



# Linha Paglia







Ref. 67 + Tela natural

Ref. 67 + Tela natural

















dourado



# Linha Cozy





































Ref. 08 + Tela Branca









#### Linha Cromo



#### Linha Classic Premium







Ref. 141









Ref. 158















Ref. 08 + Tela Natural









#### Linha Evolutiva



#### Linha Tomi















#### Linha Kids







# Linha Play































# Complementos - Mesa e Banquetas quater.



#### Complementos - Mesa e Cadeiras







































































































quater.









#### Escolha a cor da caixa:



# Escolha a cor das portas:







Ref. 08







Escolha a cor dos puxadores:















#### Armário Kids II - Monte do seu jeito





#### Escolha a cor da caixa:







#### Escolha a cor das portas:













#### Escolha a cor dos puxadores:















#### Arm