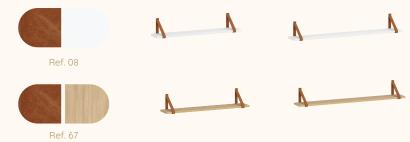

# Catálogo de Cores

Areia ref.79

Azul Sereno ref.8596

Verde Jade ref.8595

Branco ref.08

Cinza Beton ref.8597

Rosa ref.8598

Carvalho Malva MDF BP ref.67

Carvalho Malva Madeira Natural ref.67

Nogueira Madeira Natural ref.141

Carvalho Mel ref.150

Tela cor natural