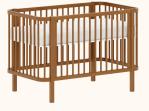

ref.8596



Verde Jade ref.8595



Branco ref.08

Cinza Beton ref.8597



Rosa ref.8598



Carvalho Malva MDF BP ref.67



Carvalho Malva Madeira Natural ref.67



Nogueira Madeira Natural ref.141



Carvalho Mel ref.150



Tela cor natural

# Catálogo de Tecidos / Telas









Tecido Boucle







Tecido Futton Rosa



Tecido Futton Verde



Tecido Futton Azul



Tecido Futton Creme

# Linha Soley





































# Linha Kurve



# Linha Indy







































Ref. 67 + Tela natural













Ref. 67



# Linha Paglia







Ref. 67 + Tela natural

Ref. 67 + Tela natural

















dourado



# Linha Cozy





































Ref. 08 + Tela Branca









#### Linha Cromo



#### Linha Classic Premium







Ref. 141









Ref. 158















Ref. 08 + Tela Natural









#### Linha Evolutiva



#### Linha Tomi















#### Linha Kids







# Linha Play































# Complementos - Mesa e Banquetas quater.



#### Complementos - Mesa e Cadeiras







































































































quater.









#### Escolha a cor da caixa:



# Escolha a cor das portas:







Ref. 08







Escolha a cor dos puxadores:















#### Armário Kids II - Monte do seu jeito





#### Escolha a cor da caixa:







#### Escolha a cor das portas:













#### Escolha a cor dos puxadores:















#### Armário Play - Monte do seu jeito





#### Escolha a cor da caixa:







# Escolha a cor das prateleiras