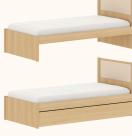

# CATÁLOGO DE CORES





# Catálogo de Cores





Areia ref.79



Azul Sereno ref.8596



Verde Jade ref.8595



Branco ref.08

Cinza Beton ref.8597



Rosa ref.8598



Carvalho Malva MDF BP ref.67



Carvalho Malva Madeira Natural ref.67



Nogueira Madeira Natural ref.141



Carvalho Mel ref.150



Tela cor natural

# Catálogo de Tecidos / Telas









Tecido Boucle







Tecido Futton Rosa



Tecido Futton Verde



Tecido Futton Azul



Tecido Futton Creme

# Linha Soley





































# Linha Kurve



# Linha Indy







































Ref. 67 + Tela natural













Ref. 67



# Linha Paglia







Ref. 67 + Tela natural

Ref. 67 + Tela natural

















dourado



# Linha Cozy





































Ref. 08 + Tela Branca









#### Linha Cromo



#### Linha Classic Premium







Ref. 141









Ref. 158















Ref. 08 + Tela Natural









#### Linha Evolutiva



#### Linha Tomi















#### Linha Kids







# Linha Play































# Complementos - Mesa e Banquetas quater.



#### Complementos - Mesa e Cadeiras







































































































quater.









#### Escolha a cor da caixa:



# Escolha a cor das portas:







Ref. 08







Escolha a cor dos puxadores:















#### Armário Kids II - Mon