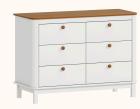

f.8595



Branco ref.08

Cinza Beton ref.8597



Rosa ref.8598



Carvalho Malva MDF BP ref.67



Carvalho Malva Madeira Natural ref.67



Nogueira Madeira Natural ref.141



Carvalho Mel ref.150



Tela cor natural

# Catálogo de Tecidos / Telas









Tecido Boucle







Tecido Futton Rosa



Tecido Futton Verde



Tecido Futton Azul



Tecido Futton Creme

# Linha Soley





































# Linha Kurve



# Linha Indy







































Ref. 67 + Tela natural













Ref. 67



# Linha Paglia







Ref. 67 + Tela natural

Ref. 67 + Tela natural

















dourado



# Linha Cozy





































Ref. 08 + Tela Branca









#### Linha Cromo



#### Linha Classic Premium







Ref. 141









Ref. 158















Ref. 08 + Tela Natural









#### Linha Evolutiva



#### Linha Tomi















#### Linha Kids







# Linha Play































# Complementos - Mesa e Banquetas quater.



#### Complementos - Mesa e Cadeiras







































































































quater.









#### Escolha a cor da caixa:



# Escolha a cor das portas:







Ref. 08







Escolha a cor dos puxadores:















#### Armário Kids II - Monte do seu jeito





#### Escolha a cor da caixa:







#### Escolha a cor das portas:













#### Escolha a cor dos puxadores:















#### Armário Play - Monte do seu jeito





#### Escolha a cor da caixa:







# Escolha a cor das prateleiras, frente de gavetas e nich