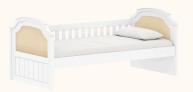

on ref.8597



Rosa ref.8598



Carvalho Malva MDF BP ref.67



Carvalho Malva Madeira Natural ref.67



Nogueira Madeira Natural ref.141



Carvalho Mel ref.150



Tela cor natural

# Catálogo de Tecidos / Telas









Tecido Boucle







Tecido Futton Rosa



Tecido Futton Verde



Tecido Futton Azul



Tecido Futton Creme

# Linha Soley





































# Linha Kurve



# Linha Indy







































Ref. 67 + Tela natural













Ref. 67



# Linha Paglia







Ref. 67 + Tela natural

Ref. 67 + Tela natural

















dourado



# Linha Cozy





































Ref. 08 + Tela Branca









#### Linha Cromo



#### Linha Classic Premium







Ref. 141









Ref. 158















Ref. 08 + Tela Natural









#### Linha Evolutiva



#### Linha Tomi















#### Linha Kids







# Linha Play































# Complementos - Mesa e Banquetas quater.



#### Complementos - Mesa e Cadeiras







































































































quater.









#### Escolha a cor da caixa:



# Escolha a cor das portas:







Ref. 08







Escolha a cor dos puxadores:















#### Armário Kids II - Monte do seu jeito





#### Escolha a cor da caixa:







#### Escolha a cor das portas:













#### Escolha a cor dos puxadores:















#### Armário Play - Monte do seu jeito





#### Escolha a cor da caixa:







# Escolha a cor das prateleiras, frente de gavetas e nichos:















#### Armário Ar