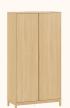

#### Armário Kids II - Monte do seu jeito

#### Escolha a cor da caixa:

#### Escolha a cor das portas:

#### Escolha a cor dos puxadores: