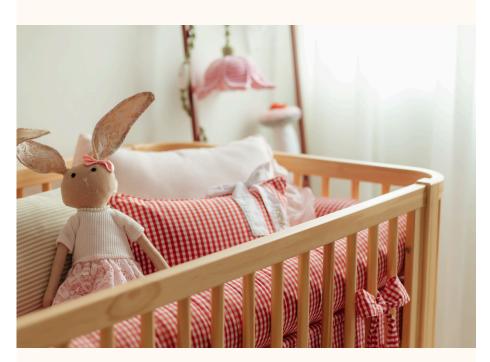

# CATÁLOGO DE CORES





# Catálogo de Cores





Areia ref.79



Azul Sereno ref.8596



Verde Jade ref.8595



Branco ref.08

Cinza Beton ref.8597



Rosa ref.8598



Carvalho Malva MDF BP ref.67



Carvalho Malva Madeira Natural ref.67



Nogueira Madeira Natural ref.141



Carvalho Mel ref.150



Tela cor natural

# Catálogo de Tecidos / Telas









Tecido Boucle







Tecido Futton Rosa



Tecido Futton Verde



Tecido Futton Azul



Tecido Futton Creme

# Linha Soley





































# Linha Kurve



# Linha Indy







































Ref. 67 + Tela natural













Ref. 67



# Linha Paglia







Ref. 67 + Tela natural

Ref. 67 + Tela natural

















dourado



# Linha Cozy





































Ref. 08 + Tela Branca









#### Lin