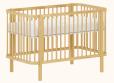

# CATÁLOGO DE CORES





# Catálogo de Cores





Areia ref.79



Azul Sereno ref.8596



Verde Jade ref.8595



Branco ref.08

Cinza Beton ref.8597



Rosa ref.8598



Carvalho Malva MDF BP ref.67



Carvalho Malva Madeira Natural ref.67



Nogueira Madeira Natural ref.141



Carvalho Mel ref.150



Tela cor natural

# Catálogo de Tecidos / Telas









Tecido Boucle







Tecido Futton Rosa



Tecido Futton Verde



Tecido Futton Azul



Tecido Futton Creme

# Linha Soley





































# Linha Kurve



# Linha Indy







































Ref. 67 + Tela natural













Ref. 67



# Linha Paglia







Ref. 67 + Tela natural

Ref. 67 + Tela natural

















dourado



# Linha Cozy





































Ref. 08 + Tela Branca









#### Linha Cromo



#### Linha Classic Premium







Ref. 141









Ref. 158















Ref. 08 + Tela Natural









#### Linha Evolutiva



#### Linha Tomi















#### Linha Kids







# Linha Play































# Complementos - Mesa e Banquetas quater.



#### Complementos - Mesa e Cadeiras







































































































quater.









#### Escolha a cor da caixa:



# Escolha a cor das portas:







Ref. 08







Escolha a cor dos puxadores: