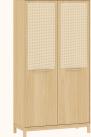

#### Armário Kids II - Monte do seu jeito

#### Escolha a cor da caixa:

#### Escolha a cor das portas:

#### Escolha a cor dos puxadores: