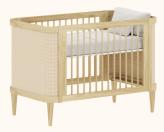

# CATÁLOGO DE CORES





# Catálogo de Cores





Areia ref.79



Azul Sereno ref.8596



Verde Jade ref.8595



Branco ref.08

Cinza Beton ref.8597



Rosa ref.8598



Carvalho Malva MDF BP ref.67



Carvalho Malva Madeira Natural ref.67



Nogueira Madeira Natural ref.141



Carvalho Mel ref.150



Tela cor natural

# Catálogo de Tecidos / Telas









Tecido Boucle







Tecido Futton Rosa



Tecido Futton Verde



Tecido Futton Azul



Tecido Futton Creme

# Linha Soley





































# Linha Kurve



# Linha Indy







































Ref. 67 + Tela natural













Ref. 67



# Linha Paglia







Ref. 67 + Tela natural

Ref. 67 + Tela natural

















dourado



# Linha Cozy





































Ref. 08 + Tela Branca









#### Linha Cromo



#### Linha Classic Premium







Ref. 141









Ref. 158















Ref. 08 + Tela Natural









#### Linha Evolutiva



#### Linha Tomi















#### Linha Kids







# Linha Play































# Complementos - Mesa e Banquetas quater.



#### Complementos - Mesa e Cadeiras







































































































quater.









#### Escolha a cor da caixa:



# Escolha a cor das portas:







Ref. 08







Escolha a cor dos puxadores:















#### Armário Kids II - Monte do seu jeito





#### Escolha a cor da caixa:







#### Escolha a cor das portas: