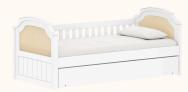

ref.8597



Rosa ref.8598



Carvalho Malva MDF BP ref.67



Carvalho Malva Madeira Natural ref.67



Nogueira Madeira Natural ref.141



Carvalho Mel ref.150



Tela cor natural

# Catálogo de Tecidos / Telas









Tecido Boucle







Tecido Futton Rosa



Tecido Futton Verde



Tecido Futton Azul



Tecido Futton Creme

# Linha Soley





































# Linha Kurve



# Linha Indy







































Ref. 67 + Tela natural













Ref. 67



# Linha Paglia







Ref. 67 + Tela natural

Ref. 67 + Tela natural

















dourado



# Linha Cozy





































Ref. 08 + Tela Branca









#### Linha Cromo



#### Linha Classic Premium







Ref. 141









Ref. 158















Ref. 08 + Tela Natural









#### Linha Evolutiva



#### Linha Tomi















#### Linha Kids







# Linha Play































# Complementos - Mesa e Banquetas quater.



#### Complementos - Mesa e Cadeiras







































































































quater.









#### Escolha a cor da caixa:



# Escolha a cor das portas:







Ref. 08







Escolha a cor dos puxadores:















#### Armário Kids II - Monte do seu jeito





#### Escolha a cor da caixa:







#### Escolha a cor das portas:













#### Escolha a cor dos puxadores:















#### Armário Play - Monte do seu jeito





#### Escolha a cor da caixa:







# Escolha a cor das prateleiras, frente de gavetas e nichos:















#### Armário Arco