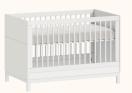

# CATÁLOGO DE CORES





# Catálogo de Cores





Areia ref.79



Azul Sereno ref.8596



Verde Jade ref.8595



Branco ref.08

Cinza Beton ref.8597



Rosa ref.8598



Carvalho Malva MDF BP ref.67



Carvalho Malva Madeira Natural ref.67



Nogueira Madeira Natural ref.141



Carvalho Mel ref.150



Tela cor natural

# Catálogo de Tecidos / Telas









Tecido Boucle







Tecido Futton Rosa



Tecido Futton Verde



Tecido Futton Azul



Tecido Futton Creme

# Linha Soley





































# Linha Kurve



# Linha Indy







































Ref. 67 + Tela natural













Ref. 67



# Linha Paglia







Ref. 67 + Tela natural

Ref. 67 + Tela natural

















dourado



# Linha Cozy





































Ref. 08 + Tela Branca









#### Linha Cromo



#### Linha Classic Premium







Ref. 141









Ref. 158















Ref. 08 + Tela Natural









#### Linha Evolutiva



#### Linha Tomi















#### Linha Kids







# Linha Play































# Complementos - Mesa e Banquetas quater.



#### Complementos - Mesa e Cadeiras







































































































quater.









#### Escolha a cor da caixa:



# Escolha a cor das portas:







Ref. 08







Escolha a cor dos puxadores:















#### Armário Kids II - Monte do seu jeito





#### Escolha a cor da caixa:







#### Escolha a cor das portas:













#### Escolha a cor dos puxadores: