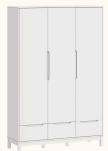

#### Armário Kids II - Monte do seu jeito

#### Escolha a cor da caixa:

#### Escolha a cor das portas:

#### Escolha a cor dos puxadores: