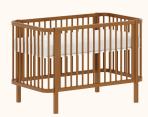

# CATÁLOGO DE CORES





# Catálogo de Cores





Areia ref.79



Azul Sereno ref.8596



Verde Jade ref.8595



Branco ref.08

Cinza Beton ref.8597



Rosa ref.8598



Carvalho Malva MDF BP ref.67



Carvalho Malva Madeira Natural ref.67



Nogueira Madeira Natural ref.141



Carvalho Mel ref.150



Tela cor natural

# Catálogo de Tecidos / Telas









Tecido Boucle







Tecido Futton Rosa



Tecido Futton Verde



Tecido Futton Azul



Tecido Futton Creme

# Linha Soley





































# Linha Kurve



# Linha Indy







































Ref. 67 + Tela natural













Ref. 67



# Linha Paglia







Ref. 67 + Tela natural

Ref. 67 + Tela natural

















dourado



# Linha Cozy





































Ref. 08 + Tela Branca









#### Linha Cromo



#### Linha Classic Premium







Ref. 141









Ref. 158















Ref. 08 + Tela Natural









#### Linha Evolutiva



#### Linha Tomi















#### Linha Kids







# Linha Play































# Complementos - Mesa e Banquetas quater.



#### Complementos - Mesa e Cadeiras







































































































quater.









#### Escolha a cor da caixa:



# Escolha a cor das portas:







Ref. 08







Escolha a cor dos puxadores: