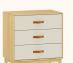

#### Armário Kids II - Monte do seu jeito

#### Escolha a cor da caixa:

#### Escolha a cor das portas:

#### Escolha a cor dos puxadores: