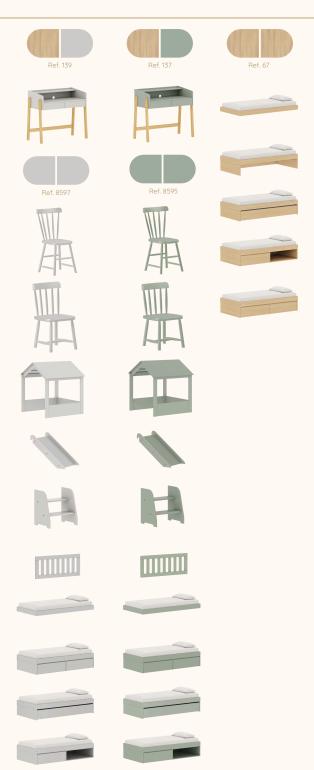

ogueira Madeira Natural ref.141



Carvalho Mel ref.150



Tela cor natural

# Catálogo de Tecidos / Telas









Tecido Boucle







Tecido Futton Rosa



Tecido Futton Verde



Tecido Futton Azul



Tecido Futton Creme

# Linha Soley





































# Linha Kurve



# Linha Indy







































Ref. 67 + Tela natural













Ref. 67



# Linha Paglia







Ref. 67 + Tela natural

Ref. 67 + Tela natural

















dourado



# Linha Cozy





































Ref. 08 + Tela Branca









#### Linha Cromo



#### Linha Classic Premium







Ref. 141









Ref. 158















Ref. 08 + Tela Natural









#### Linha Evolutiva



#### Linha Tomi















#### Linha Kids







# Linha Play































# Complementos - Mesa e Banquetas quater.



#### Complementos - Mesa e Cadeiras







































































































quater.









#### Escolha a cor da caixa:



# Escolha a cor das portas:







Ref. 08







Escolha a cor dos puxadores:















#### Armário Kids II - Monte do seu jeito





#### Escolha a cor da caixa:







#### Escolha a cor das portas:













#### Escolha a cor dos puxadores:















#### Armário Play - Monte do seu jeito





#### Escolha a cor da caixa:







# Escolha a cor das prateleiras, frente de gavetas e nichos:















#### Armário Arcos - Monte do seu jeito





# Escolha a cor da caixa:







#### Escolha a cor das portas: