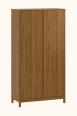

#### Armário Kids II - Monte do seu jeito

#### Escolha a cor da caixa:

#### Escolha a cor das portas:

#### Escolha a cor dos puxadores: