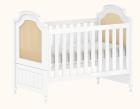

eton ref.8597



Rosa ref.8598



Carvalho Malva MDF BP ref.67



Carvalho Malva Madeira Natural ref.67



Nogueira Madeira Natural ref.141



Carvalho Mel ref.150



Tela cor natural

# Catálogo de Tecidos / Telas









Tecido Boucle







Tecido Futton Rosa



Tecido Futton Verde



Tecido Futton Azul



Tecido Futton Creme

# Linha Soley





































# Linha Kurve



# Linha Indy







































Ref. 67 + Tela natural













Ref. 67



# Linha Paglia







Ref. 67 + Tela natural

Ref. 67 + Tela natural

















dourado



# Linha Cozy





































Ref. 08 + Tela Branca









#### Linha Cromo



#### Linha Classic Premium







Ref. 141









Ref. 158















Ref. 08 + Tela Natural









#### Linha Evolutiva



#### Linha Tomi















#### Linha Kids







# Linha Play































# Complementos - Mesa e Banquetas quater.



#### Complementos - Mesa e Cadeiras







































































































quater.









#### Escolha a cor da caixa:



# Escolha a cor das portas:







Ref. 08







Escolha a cor dos puxadores:















#### Armário Kids II - Monte do seu jeito





#### Escolha a cor da caixa:







#### Escolha a cor das portas:













#### Escolha a cor dos puxadores:















#### Armário Play - Monte do seu jeito





#### Escolha a cor da caixa:







# Escolha a cor das prateleiras, frente de gavetas e nichos:















#### Armário