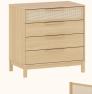

# CATÁLOGO DE CORES





# Catálogo de Cores





Areia ref.79



Azul Sereno ref.8596



Verde Jade ref.8595



Branco ref.08

Cinza Beton ref.8597



Rosa ref.8598



Carvalho Malva MDF BP ref.67



Carvalho Malva Madeira Natural ref.67



Nogueira Madeira Natural ref.141



Carvalho Mel ref.150



Tela cor natural

# Catálogo de Tecidos / Telas









Tecido Boucle







Tecido Futton Rosa



Tecido Futton Verde



Tecido Futton Azul



Tecido Futton Creme

# Linha Soley





































# Linha Kurve



# Linha Indy







































Ref. 67 + Tela natural













Ref. 67



# Linha Paglia







Ref. 67 + Tela natural

Ref. 67 + Tela natural

















dourado



# Linha Cozy





































Ref. 08 + Tela Branca









#### Linha Cromo



#### Linha Classic Premium







Ref. 141









Ref. 158















Ref. 08 + Tela Natural









#### Linha Evolutiva



#### Linha Tomi















#### Linha Kids







# Linha Play































# Complementos - Mesa e Banquetas quater.



#### Complementos - Mesa e Cadeiras







































































































quater.









#### Escolha a cor da caixa:



# Escolha a cor das portas:







Ref. 08







Escolha a cor dos puxadores:















#### Armário Kids II - M