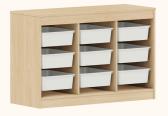

Natural ref.141



Carvalho Mel ref.150



Tela cor natural

# Catálogo de Tecidos / Telas









Tecido Boucle







Tecido Futton Rosa



Tecido Futton Verde



Tecido Futton Azul



Tecido Futton Creme

# Linha Soley





































# Linha Kurve



# Linha Indy







































Ref. 67 + Tela natural













Ref. 67



# Linha Paglia







Ref. 67 + Tela natural

Ref. 67 + Tela natural

















dourado



# Linha Cozy





































Ref. 08 + Tela Branca









#### Linha Cromo



#### Linha Classic Premium







Ref. 141









Ref. 158















Ref. 08 + Tela Natural









#### Linha Evolutiva



#### Linha Tomi















#### Linha Kids







# Linha Play































# Complementos - Mesa e Banquetas quater.



#### Complementos - Mesa e Cadeiras







































































































quater.









#### Escolha a cor da caixa:



# Escolha a cor das portas:







Ref. 08







Escolha a cor dos puxadores:















#### Armário Kids II - Monte do seu jeito





#### Escolha a cor da caixa:







#### Escolha a cor das portas:













#### Escolha a cor dos puxadores:















#### Armário Play - Monte do seu jeito





#### Escolha a cor da caixa:







# Escolha a cor das prateleiras, frente de gavetas e nichos:















#### Armário Arcos - Monte do seu jeito





# Escolha a cor da caixa:







#### Escolha a cor das portas:













#### Escolha a