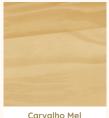

Carvalho Malva Madeira Natural ref.67

Nogueira Madeira Natural ref.141

Carvalho Mel ref.150

Tela cor natural