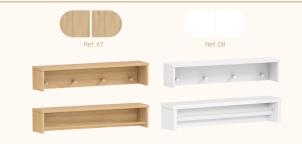

adeira Natural ref.67



Nogueira Madeira Natural ref.141



Carvalho Mel ref.150



Tela cor natural

# Catálogo de Tecidos / Telas









Tecido Boucle







Tecido Futton Rosa



Tecido Futton Verde



Tecido Futton Azul



Tecido Futton Creme

# Linha Soley





































# Linha Kurve



# Linha Indy







































Ref. 67 + Tela natural













Ref. 67



# Linha Paglia







Ref. 67 + Tela natural

Ref. 67 + Tela natural

















dourado



# Linha Cozy





































Ref. 08 + Tela Branca









#### Linha Cromo



#### Linha Classic Premium







Ref. 141









Ref. 158















Ref. 08 + Tela Natural









#### Linha Evolutiva



#### Linha Tomi















#### Linha Kids







# Linha Play































# Complementos - Mesa e Banquetas quater.



#### Complementos - Mesa e Cadeiras







































































































quater.









#### Escolha a cor da caixa:



# Escolha a cor das portas:







Ref. 08







Escolha a cor dos puxadores:















#### Armário Kids II - Monte do seu jeito





#### Escolha a cor da caixa:







#### Escolha a cor das portas:













#### Escolha a cor dos puxadores:















#### Armário Play - Monte do seu jeito





#### Escolha a cor da caixa:







# Escolha a cor das prateleiras, frente de gavetas e nichos:















#### Armário Arcos - Monte do seu jeito





# Escolha a cor da caixa:







#### Escolha a co