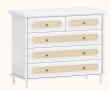

Beton ref.8597



Rosa ref.8598



Carvalho Malva MDF BP ref.67



Carvalho Malva Madeira Natural ref.67



Nogueira Madeira Natural ref.141



Carvalho Mel ref.150



Tela cor natural

# Catálogo de Tecidos / Telas









Tecido Boucle







Tecido Futton Rosa



Tecido Futton Verde



Tecido Futton Azul



Tecido Futton Creme

# Linha Soley





































# Linha Kurve



# Linha Indy







































Ref. 67 + Tela natural













Ref. 67



# Linha Paglia







Ref. 67 + Tela natural

Ref. 67 + Tela natural

















dourado



# Linha Cozy





































Ref. 08 + Tela Branca









#### Linha Cromo



#### Linha Classic Premium







Ref. 141









Ref. 158















Ref. 08 + Tela Natural









#### Linha Evolutiva



#### Linha Tomi















#### Linha Kids







# Linha Play































# Complementos - Mesa e Banquetas quater.



#### Complementos - Mesa e Cadeiras







































































































quater.









#### Escolha a cor da caixa:



# Escolha a cor das portas:







Ref. 08







Escolha a cor dos puxadores:















#### Armário Kids II - Monte do seu jeito





#### Escolha a cor da caixa:







#### Escolha a cor das portas:













#### Escolha a cor dos puxadores:















#### Armário Play - Monte do seu jeito





#### Escolha a cor da caixa:







# Escolha a cor das prateleiras, frente de gavetas e nichos:















#### Armári