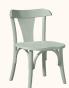

do Futton Azul



Tecido Futton Creme

# Linha Soley





































# Linha Kurve



# Linha Indy







































Ref. 67 + Tela natural













Ref. 67



# Linha Paglia







Ref. 67 + Tela natural

Ref. 67 + Tela natural

















dourado



# Linha Cozy





































Ref. 08 + Tela Branca









#### Linha Cromo



#### Linha Classic Premium







Ref. 141









Ref. 158















Ref. 08 + Tela Natural









#### Linha Evolutiva



#### Linha Tomi















#### Linha Kids







# Linha Play































# Complementos - Mesa e Banquetas quater.



#### Complementos - Mesa e Cadeiras







































































































quater.









#### Escolha a cor da caixa:



# Escolha a cor das portas:







Ref. 08







Escolha a cor dos puxadores:















#### Armário Kids II - Monte do seu jeito





#### Escolha a cor da caixa:







#### Escolha a cor das portas:













#### Escolha a cor dos puxadores:















#### Armário Play - Monte do seu jeito





#### Escolha a cor da caixa:







# Escolha a cor das prateleiras, frente de gavetas e nichos:















#### Armário Arcos - Monte do seu jeito





# Escolha a cor da caixa:







#### Escolha a cor das portas:













#### Escolha a cor dos puxadores:















#### **Futtons**





























# Nos acompanhe nas redes sociais



@quatermoveis



@quatermoveis



Quater Móveis Infan