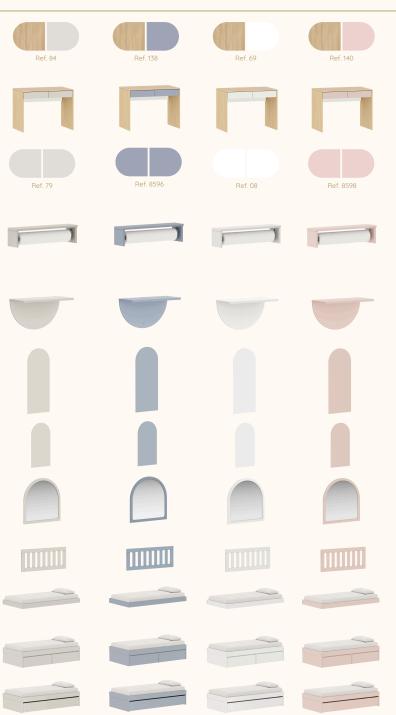

ueira Madeira Natural ref.141



Carvalho Mel ref.150



Tela cor natural

# Catálogo de Tecidos / Telas









Tecido Boucle







Tecido Futton Rosa



Tecido Futton Verde



Tecido Futton Azul



Tecido Futton Creme

# Linha Soley





































# Linha Kurve



# Linha Indy







































Ref. 67 + Tela natural













Ref. 67



# Linha Paglia







Ref. 67 + Tela natural

Ref. 67 + Tela natural

















dourado



# Linha Cozy





































Ref. 08 + Tela Branca









#### Linha Cromo



#### Linha Classic Premium







Ref. 141









Ref. 158















Ref. 08 + Tela Natural









#### Linha Evolutiva



#### Linha Tomi















#### Linha Kids







# Linha Play































# Complementos - Mesa e Banquetas quater.



#### Complementos - Mesa e Cadeiras







































































































quater.









#### Escolha a cor da caixa:



# Escolha a cor das portas:







Ref. 08







Escolha a cor dos puxadores:















#### Armário Kids II - Monte do seu jeito





#### Escolha a cor da caixa:







#### Escolha a cor das portas:













#### Escolha a cor dos puxadores:















#### Armário Play - Monte do seu jeito





#### Escolha a cor da caixa:







# Escolha a cor das prateleiras, frente de gavetas e nichos:















#### Armário Arcos - Monte do seu jeito





# Escolha a cor da caixa:







#### Escolha a cor das portas:













#