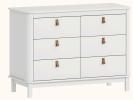

ref.8595



Branco ref.08

Cinza Beton ref.8597



Rosa ref.8598



Carvalho Malva MDF BP ref.67



Carvalho Malva Madeira Natural ref.67



Nogueira Madeira Natural ref.141



Carvalho Mel ref.150



Tela cor natural

# Catálogo de Tecidos / Telas









Tecido Boucle







Tecido Futton Rosa



Tecido Futton Verde



Tecido Futton Azul



Tecido Futton Creme

# Linha Soley





































# Linha Kurve



# Linha Indy







































Ref. 67 + Tela natural













Ref. 67



# Linha Paglia







Ref. 67 + Tela natural

Ref. 67 + Tela natural

















dourado



# Linha Cozy





































Ref. 08 + Tela Branca









#### Linha Cromo



#### Linha Classic Premium







Ref. 141









Ref. 158















Ref. 08 + Tela Natural









#### Linha Evolutiva



#### Linha Tomi















#### Linha Kids







# Linha Play































# Complementos - Mesa e Banquetas quater.



#### Complementos - Mesa e Cadeiras







































































































quater.









#### Escolha a cor da caixa:



# Escolha a cor das portas:







Ref. 08







Escolha a cor dos puxadores:















#### Armário Kids II - Monte do seu jeito





#### Escolha a cor da caixa:







#### Escolha a cor das portas:













#### Escolha a cor dos puxadores:















#### Armário Play - Monte do seu jeito





#### Escolha a cor da caixa:







# Escolha a cor das prateleiras, frente de gavetas e ni