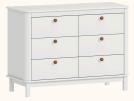

8595



Branco ref.08

Cinza Beton ref.8597



Rosa ref.8598



Carvalho Malva MDF BP ref.67



Carvalho Malva Madeira Natural ref.67



Nogueira Madeira Natural ref.141



Carvalho Mel ref.150



Tela cor natural

# Catálogo de Tecidos / Telas









Tecido Boucle







Tecido Futton Rosa



Tecido Futton Verde



Tecido Futton Azul



Tecido Futton Creme

# Linha Soley





































# Linha Kurve



# Linha Indy







































Ref. 67 + Tela natural













Ref. 67



# Linha Paglia







Ref. 67 + Tela natural

Ref. 67 + Tela natural

















dourado



# Linha Cozy





































Ref. 08 + Tela Branca









#### Linha Cromo



#### Linha Classic Premium







Ref. 141









Ref. 158















Ref. 08 + Tela Natural









#### Linha Evolutiva



#### Linha Tomi















#### Linha Kids







# Linha Play































# Complementos - Mesa e Banquetas quater.



#### Complementos - Mesa e Cadeiras







































































































quater.









#### Escolha a cor da caixa:



# Escolha a cor das portas:







Ref. 08







Escolha a cor dos puxadores:















#### Armário Kids II - Monte do seu jeito





#### Escolha a cor da caixa:







#### Escolha a cor das portas:













#### Escolha a cor dos puxadores:















#### Armário Play - Monte do seu jeito





#### Escolha a cor da caixa:







# Escolha a cor das prateleiras, frente de gavetas e nichos