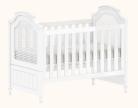

OGO DE CORES





# Catálogo de Cores





Areia ref.79



Azul Sereno ref.8596



Verde Jade ref.8595



Branco ref.08

Cinza Beton ref.8597



Rosa ref.8598



Carvalho Malva MDF BP ref.67



Carvalho Malva Madeira Natural ref.67



Nogueira Madeira Natural ref.141



Carvalho Mel ref.150



Tela cor natural

# Catálogo de Tecidos / Telas









Tecido Boucle







Tecido Futton Rosa



Tecido Futton Verde



Tecido Futton Azul



Tecido Futton Creme

# Linha Soley





































# Linha Kurve



# Linha Indy







































Ref. 67 + Tela natural













Ref. 67



# Linha Paglia







Ref. 67 + Tela natural

Ref. 67 + Tela natural

















dourado



# Linha Cozy





































Ref. 08 + Tela Branca









#### Linha Cromo



#### Linha Classic Premium







Ref. 141









Ref. 158















Ref. 08 + Tela Natural









#### Linha Evolutiva



#### Linha Tomi















#### Linha Kids







# Linha Play































# Complementos - Mesa e Banquetas quater.



#### Complementos - Mesa e Cadeiras







































































































quater.









#### Escolha a cor da caixa:



# Escolha a cor das portas:







Ref. 08







Escolha a cor dos puxadores:















#### Armário Kids II - Monte do seu jeito





#### Escolha a cor da caixa:







#### Escolha a cor das portas:













#### Escolha a cor dos puxadores:















#### Armário Play - Monte do seu jeito