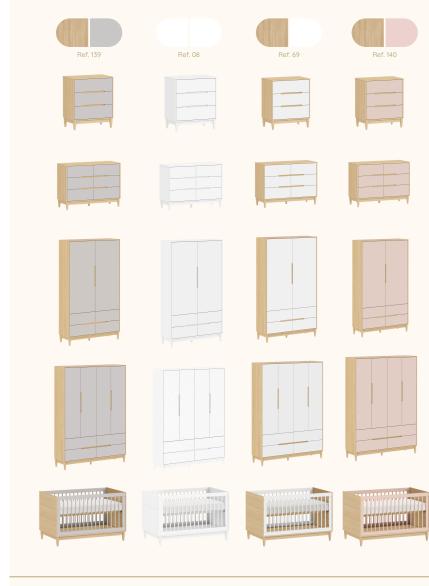

# Catálogo de Cores

Areia ref.79

Azul Sereno ref.8596

Verde Jade ref.8595

Branco ref.08

Cinza Beton ref.8597

Rosa ref.8598

Carvalho Malva MDF BP ref.67

Carvalho Malva Madeira Natural ref.67

Nogueira Madeira Natural ref.141

Carvalho Mel ref.150

Tela cor natural