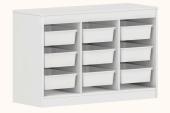

tural ref.141



Carvalho Mel ref.150



Tela cor natural

# Catálogo de Tecidos / Telas









Tecido Boucle







Tecido Futton Rosa



Tecido Futton Verde



Tecido Futton Azul



Tecido Futton Creme

# Linha Soley





































# Linha Kurve



# Linha Indy







































Ref. 67 + Tela natural













Ref. 67



# Linha Paglia







Ref. 67 + Tela natural

Ref. 67 + Tela natural

















dourado



# Linha Cozy





































Ref. 08 + Tela Branca









#### Linha Cromo



#### Linha Classic Premium







Ref. 141









Ref. 158















Ref. 08 + Tela Natural









#### Linha Evolutiva



#### Linha Tomi















#### Linha Kids







# Linha Play































# Complementos - Mesa e Banquetas quater.



#### Complementos - Mesa e Cadeiras







































































































quater.









#### Escolha a cor da caixa:



# Escolha a cor das portas:







Ref. 08







Escolha a cor dos puxadores:















#### Armário Kids II - Monte do seu jeito





#### Escolha a cor da caixa:







#### Escolha a cor das portas:













#### Escolha a cor dos puxadores:















#### Armário Play - Monte do seu jeito





#### Escolha a cor da caixa:







# Escolha a cor das prateleiras, frente de gavetas e nichos:















#### Armário Arcos - Monte do seu jeito





# Escolha a cor da caixa:







#### Escolha a cor das portas:













#### Escolha a co