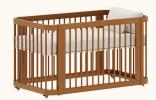

ef.8596



Verde Jade ref.8595



Branco ref.08

Cinza Beton ref.8597



Rosa ref.8598



Carvalho Malva MDF BP ref.67



Carvalho Malva Madeira Natural ref.67



Nogueira Madeira Natural ref.141



Carvalho Mel ref.150



Tela cor natural

# Catálogo de Tecidos / Telas









Tecido Boucle







Tecido Futton Rosa



Tecido Futton Verde



Tecido Futton Azul



Tecido Futton Creme

# Linha Soley





































# Linha Kurve



# Linha Indy







































Ref. 67 + Tela natural













Ref. 67



# Linha Paglia







Ref. 67 + Tela natural

Ref. 67 + Tela natural

















dourado



# Linha Cozy





































Ref. 08 + Tela Branca









#### Linha Cromo



#### Linha Classic Premium







Ref. 141









Ref. 158















Ref. 08 + Tela Natural









#### Linha Evolutiva



#### Linha Tomi















#### Linha Kids







# Linha Play































# Complementos - Mesa e Banquetas quater.



#### Complementos - Mesa e Cadeiras







































































































quater.









#### Escolha a cor da caixa:



# Escolha a cor das portas:







Ref. 08







Escolha a cor dos puxadores:















#### Armário Kids II - Monte do seu jeito





#### Escolha a cor da caixa:







#### Escolha a cor das portas:













#### Escolha a cor dos puxadores:















#### Armário Play - Monte do seu jeito





#### Escolha a cor da caixa:







# Escolha a cor das prateleiras,