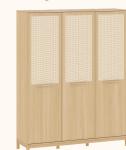

#### Armário Play - Monte do seu jeito

#### Escolha a cor da caixa:

# Escolha a cor das prateleiras, frente de gavetas e nichos: