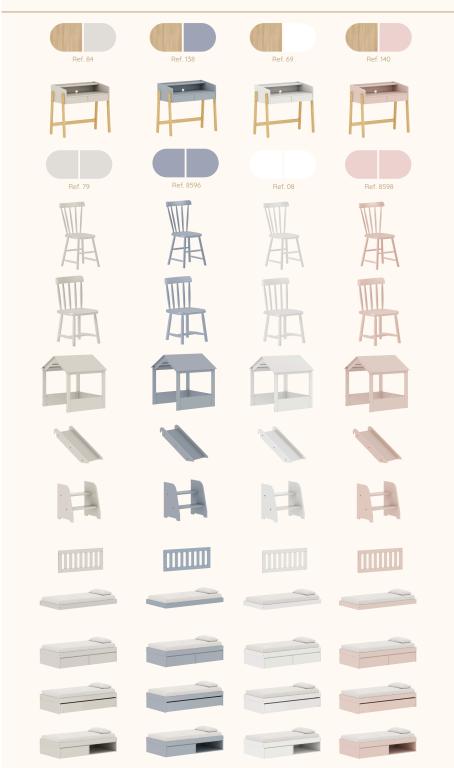

.67



Nogueira Madeira Natural ref.141



Carvalho Mel ref.150



Tela cor natural

# Catálogo de Tecidos / Telas









Tecido Boucle







Tecido Futton Rosa



Tecido Futton Verde



Tecido Futton Azul



Tecido Futton Creme

# Linha Soley





































# Linha Kurve



# Linha Indy







































Ref. 67 + Tela natural













Ref. 67



# Linha Paglia







Ref. 67 + Tela natural

Ref. 67 + Tela natural

















dourado



# Linha Cozy





































Ref. 08 + Tela Branca









#### Linha Cromo



#### Linha Classic Premium







Ref. 141









Ref. 158















Ref. 08 + Tela Natural









#### Linha Evolutiva



#### Linha Tomi















#### Linha Kids







# Linha Play































# Complementos - Mesa e Banquetas quater.



#### Complementos - Mesa e Cadeiras







































































































quater.









#### Escolha a cor da caixa:



# Escolha a cor das portas:







Ref. 08







Escolha a cor dos puxadores:















#### Armário Kids II - Monte do seu jeito





#### Escolha a cor da caixa:







#### Escolha a cor das portas:













#### Escolha a cor dos puxadores:















#### Armário Play - Monte do seu jeito





#### Escolha a cor da caixa:







# Escolha a cor das prateleiras, frente de gavetas e nichos:















#### Armário Arcos - Monte do seu jeito





# Escolha a cor da caixa:







#### Escolha a cor das portas: