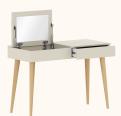

n Azul



Tecido Futton Creme

# Linha Soley





































# Linha Kurve



# Linha Indy







































Ref. 67 + Tela natural













Ref. 67



# Linha Paglia







Ref. 67 + Tela natural

Ref. 67 + Tela natural

















dourado



# Linha Cozy





































Ref. 08 + Tela Branca









#### Linha Cromo



#### Linha Classic Premium







Ref. 141









Ref. 158















Ref. 08 + Tela Natural









#### Linha Evolutiva



#### Linha Tomi















#### Linha Kids







# Linha Play































# Complementos - Mesa e Banquetas quater.



#### Complementos - Mesa e Cadeiras







































































































quater.









#### Escolha a cor da caixa:



# Escolha a cor das portas:







Ref. 08







Escolha a cor dos puxadores:















#### Armário Kids II - Monte do seu jeito





#### Escolha a cor da caixa:







#### Escolha a cor das portas:













#### Escolha a cor dos puxadores:















#### Armário Play - Monte do seu jeito





#### Escolha a cor da caixa:







# Escolha a cor das prateleiras, frente de gavetas e nichos:















#### Armário Arcos - Monte do seu jeito





# Escolha a cor da caixa:







#### Escolha a cor das portas:













#### Escolha a cor dos puxadores:















#### **Futtons**





























# Nos acompanhe nas redes sociais



@quatermoveis



@quatermoveis



Quater Móveis Infantis



@