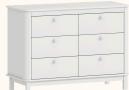

ade ref.8595



Branco ref.08

Cinza Beton ref.8597



Rosa ref.8598



Carvalho Malva MDF BP ref.67



Carvalho Malva Madeira Natural ref.67



Nogueira Madeira Natural ref.141



Carvalho Mel ref.150



Tela cor natural

# Catálogo de Tecidos / Telas









Tecido Boucle







Tecido Futton Rosa



Tecido Futton Verde



Tecido Futton Azul



Tecido Futton Creme

# Linha Soley





































# Linha Kurve



# Linha Indy







































Ref. 67 + Tela natural













Ref. 67



# Linha Paglia







Ref. 67 + Tela natural

Ref. 67 + Tela natural

















dourado



# Linha Cozy





































Ref. 08 + Tela Branca









#### Linha Cromo



#### Linha Classic Premium







Ref. 141









Ref. 158















Ref. 08 + Tela Natural









#### Linha Evolutiva



#### Linha Tomi















#### Linha Kids







# Linha Play































# Complementos - Mesa e Banquetas quater.



#### Complementos - Mesa e Cadeiras







































































































quater.









#### Escolha a cor da caixa:



# Escolha a cor das portas:







Ref. 08







Escolha a cor dos puxadores:















#### Armário Kids II - Monte do seu jeito





#### Escolha a cor da caixa:







#### Escolha a cor das portas:













#### Escolha a cor dos puxadores:















#### Armário Play - Monte do seu jeito





#### Escolha a cor da caixa:







# Escolha a cor das prateleiras, frente de gavetas