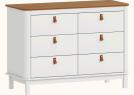

Jade ref.8595



Branco ref.08

Cinza Beton ref.8597



Rosa ref.8598



Carvalho Malva MDF BP ref.67



Carvalho Malva Madeira Natural ref.67



Nogueira Madeira Natural ref.141



Carvalho Mel ref.150



Tela cor natural

# Catálogo de Tecidos / Telas









Tecido Boucle







Tecido Futton Rosa



Tecido Futton Verde



Tecido Futton Azul



Tecido Futton Creme

# Linha Soley





































# Linha Kurve



# Linha Indy







































Ref. 67 + Tela natural













Ref. 67



# Linha Paglia







Ref. 67 + Tela natural

Ref. 67 + Tela natural

















dourado



# Linha Cozy





































Ref. 08 + Tela Branca









#### Linha Cromo



#### Linha Classic Premium







Ref. 141









Ref. 158















Ref. 08 + Tela Natural









#### Linha Evolutiva



#### Linha Tomi















#### Linha Kids







# Linha Play































# Complementos - Mesa e Banquetas quater.



#### Complementos - Mesa e Cadeiras







































































































quater.









#### Escolha a cor da caixa:



# Escolha a cor das portas:







Ref. 08







Escolha a cor dos puxadores:















#### Armário Kids II - Monte do seu jeito





#### Escolha a cor da caixa:







#### Escolha a cor das portas:













#### Escolha a cor dos puxadores:















#### Armário Play - Monte do seu jeito





#### Escolha a cor da caixa:







# Escolha a cor das prateleiras, frente de gaveta