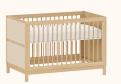

# CATÁLOGO DE CORES





# Catálogo de Cores





Areia ref.79



Azul Sereno ref.8596



Verde Jade ref.8595



Branco ref.08

Cinza Beton ref.8597



Rosa ref.8598



Carvalho Malva MDF BP ref.67



Carvalho Malva Madeira Natural ref.67



Nogueira Madeira Natural ref.141



Carvalho Mel ref.150



Tela cor natural

# Catálogo de Tecidos / Telas









Tecido Boucle







Tecido Futton Rosa



Tecido Futton Verde



Tecido Futton Azul



Tecido Futton Creme

# Linha Soley





































# Linha Kurve



# Linha Indy







































Ref. 67 + Tela natural













Ref. 67



# Linha Paglia







Ref. 67 + Tela natural

Ref. 67 + Tela natural

















dourado



# Linha Cozy





































Ref. 08 + Tela Branca









#### Linha Cromo



#### Linha Classic Premium







Ref. 141









Ref. 158















Ref. 08 + Tela Natural









#### Linha Evolutiva



#### Linha Tomi















#### Linha Kids







# Linha Play































# Complementos - Mesa e Banquetas quater.



#### Complementos - Mesa e Cadeiras







































































































quater.









#### Escolha a cor da caixa:



# Escolha a cor das portas:







Ref. 08







Escolha a cor dos puxadores:















#### Armário Kids II -