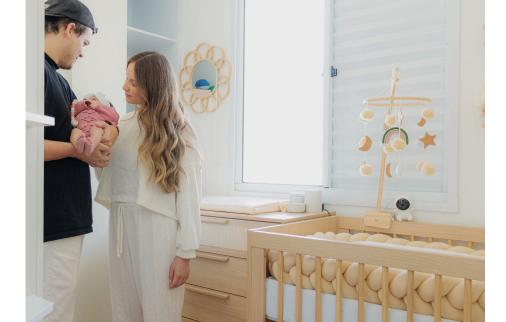

# CATÁLOGO DE CORES





# Catálogo de Cores





Areia ref.79



Azul Sereno ref.8596



Verde Jade ref.8595



Branco ref.08

Cinza Beton ref.8597



Rosa ref.8598



Carvalho Malva MDF BP ref.67



Carvalho Malva Madeira Natural ref.67



Nogueira Madeira Natural ref.141



Carvalho Mel ref.150



Tela cor natural

# Catálogo de Tecidos / Telas









Tecido Boucle







Tecido Futton Rosa



Tecido Futton Verde



Tecido Futton Azul



Tecido Futton Creme

# Linha Soley





































# Linha Kurve



# Linha Indy







































Ref. 67 + Tela natural













Ref. 67



# Linha Paglia







Ref. 67 + Tela natural

Ref. 67 + Tela natural

















dourado



# Linha Cozy





































Ref. 08 + Tela B